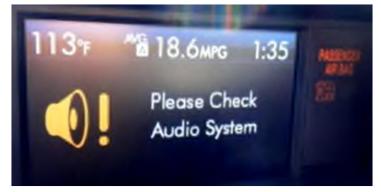

on MFD (Multi-Function Display)

I IMPORTANT - AII

**INTRODUCTION** 

SUBJECT:

ATTENTION:

This bulletin reviews two possible causes for a "Please Check Audio System" message to appear in the MFD on the above listed vehicles. It is very important to interview the customer carefully to determine which repair is required. Please read the Service Procedure portion of this bulletin thoroughly in order to determine which scenario applies and how to repair the condition properly.

"Please Check Audio System" Message Displayed

**Scenario #1:** The message appeared on the display following engine start after the vehicle had been sitting in the sun for an extended period of time (heat soak) with cabin temperatures exceeding 100° F.

In this scenario, replace the MFD unit with the applicable new part from the parts table above following the procedure in the applicable Service Manual.

**Scenario #2:** The message appeared on the display while using the Bluetooth feature of the audio system or after Bluetooth connection was terminated (this is applicable to Clarion audio units only).