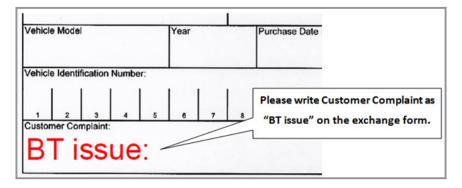

**VERY IMPORTANT:** When ordering an exchange unit for this scenario, always make sure to clearly indicate "**BT Issue**" on the Exchange Form as shown in the illustration below.