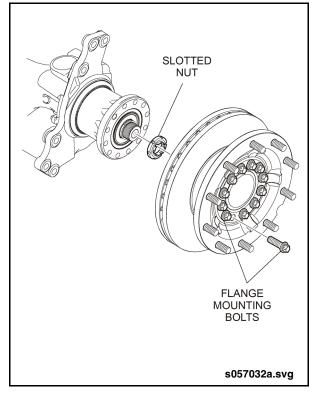

## 1.1. Installation

When installing the slotted nut, torque to 546 ft-lb. (740 Nm).

When installing flange bolts, torque the torx-head bolts in a cross-tightening pattern to 288 ft-lb. (390 Nm). See "Fig. 1: Slotted Nut & Flange Bolt Installation" on page 2.

Fig. 1: Slotted Nut & Flange Bolt Installation