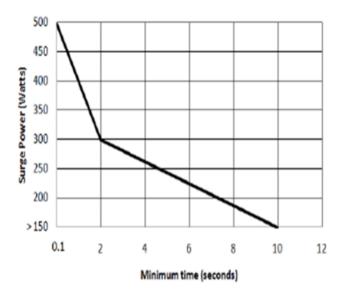

## Condition/Concern

Some customers may comment on an inoperative 110V outlet when using certain devices.

The inverter shuts down the AC output for continuous power consumption from loads on the AC exceeding the values below:

- 1. AC output load is greater than 500 watts for 0.1 seconds
- 2. AC output load is greater than 300 watts for 2 seconds
- 3. AC output load is greater than 150 watts for 10 seconds

3655833