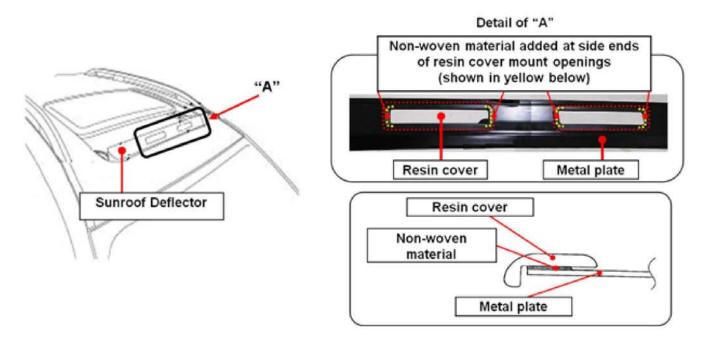

# INTRODUCTION

If you receive a customer concern of a rattling sound from the sunroof air deflector while driving with the roof panel closed, a countermeasure part has been developed to eliminate it. Non-woven material has been added to the resin cover portions of the air deflector as shown in the illustration below.