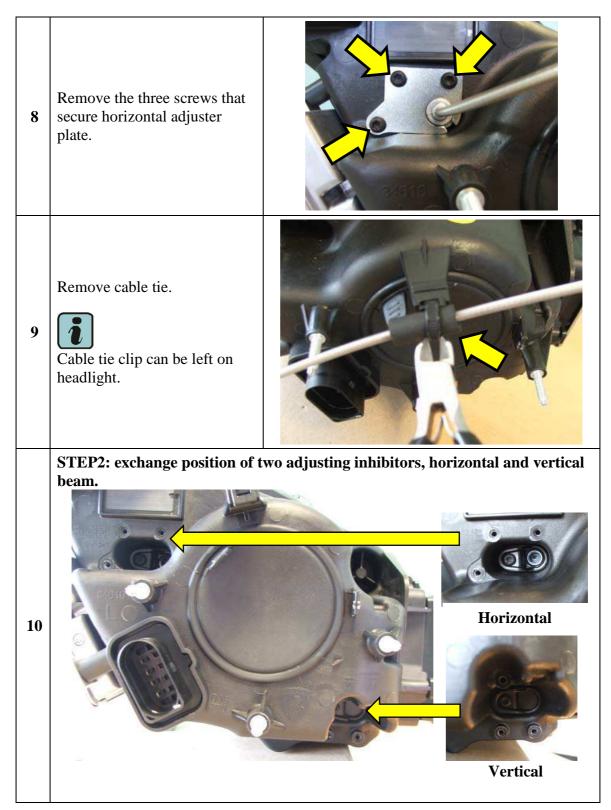

# Insrtructiopn

| 1 | WARNING!<br>Wait until the braking system                                              | is completely cool down. |
|---|----------------------------------------------------------------------------------------|--------------------------|
| 2 | Place car properly on a suitable lift before jacking in order to work safe from risks. |                          |
| 3 | Disassenble both front wheels ( <b>060103</b> ).                                       |                          |
| 4 | Disassenble wheel house panels ( <b>081003</b> ).                                      |                          |