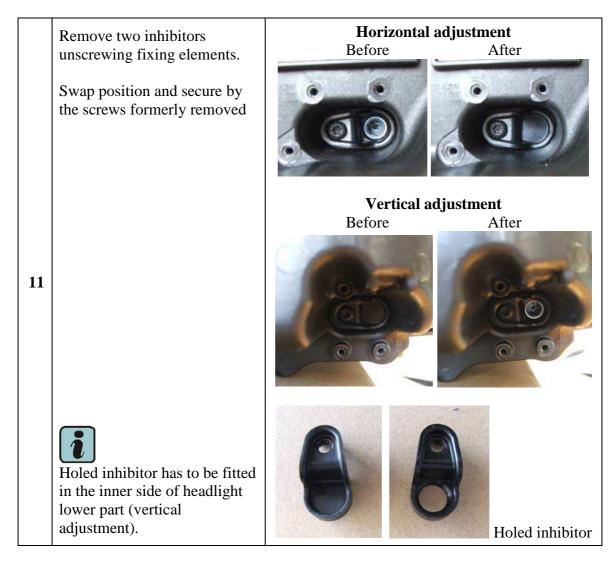

| 17 | Fit cable tie (470998225).                                                   |            |
|----|------------------------------------------------------------------------------|------------|
| 18 | Fasten tie rod with cable tie.                                               |            |
| 19 | Check that adjuster screws are<br>alligned with adjustment hole<br>in trunk. |            |
| 20 | Perform operation on both vehic                                              | ele sides. |
| 21 | Fit headlight brackets (094105)                                              |            |
| 22 | Fit wheel house panels (081005)                                              | ).         |