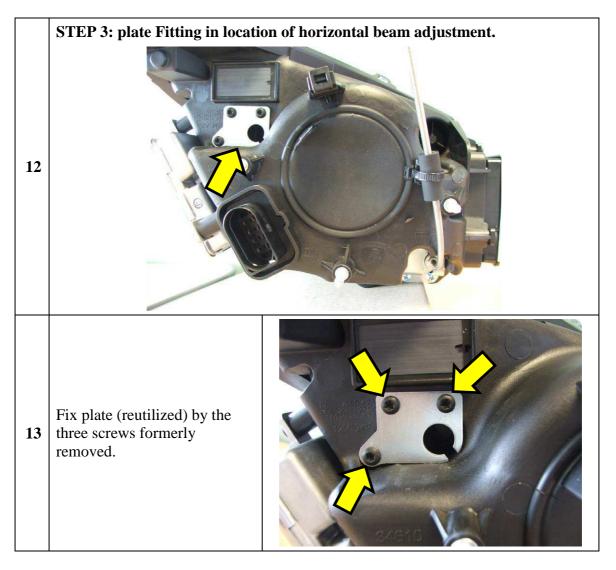

| 17 | Fit cable tie (470998225).                                                   |            |
|----|------------------------------------------------------------------------------|------------|
| 18 | Fasten tie rod with cable tie.                                               |            |
| 19 | Check that adjuster screws are<br>alligned with adjustment hole<br>in trunk. |            |
| 20 | Perform operation on both vehic                                              | ele sides. |
| 21 | Fit headlight brackets (094105)                                              |            |
| 22 | Fit wheel house panels (081005)                                              | ).         |