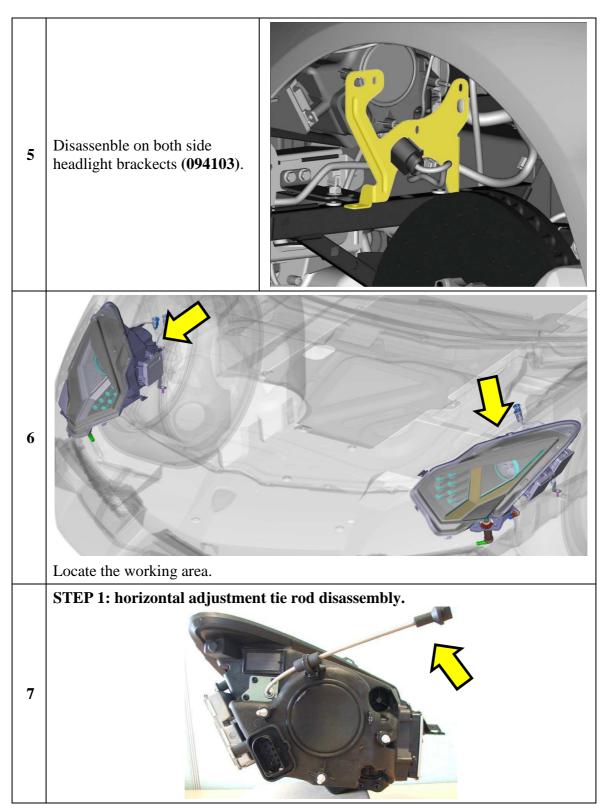

# Insrtructiopn

| 1 | WARNING!<br>Wait until the braking system                                              | is completely cool down. |
|---|----------------------------------------------------------------------------------------|--------------------------|
| 2 | Place car properly on a suitable lift before jacking in order to work safe from risks. |                          |
| 3 | Disassenble both front wheels ( <b>060103</b> ).                                       |                          |
| 4 | Disassenble wheel house panels ( <b>081003</b> ).                                      |                          |