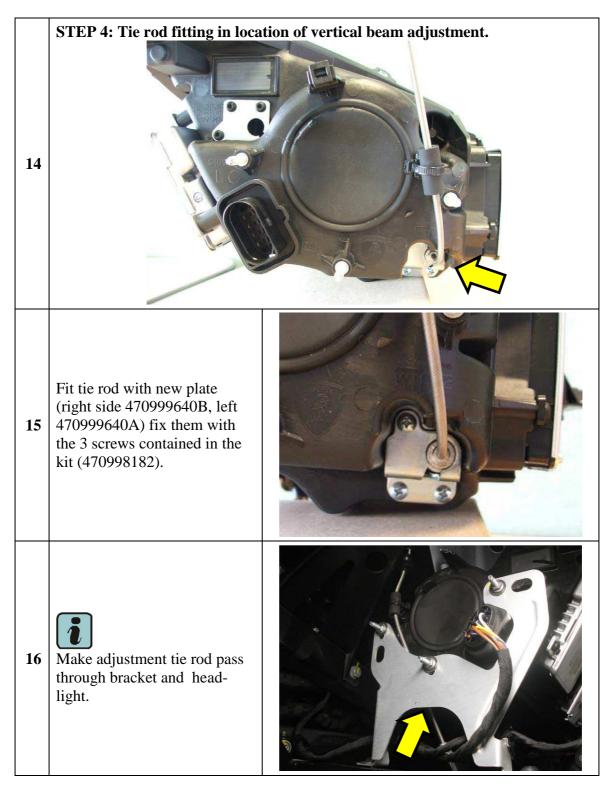

| 17 | Fit cable tie (470998225).                                                   |            |
|----|------------------------------------------------------------------------------|------------|
| 18 | Fasten tie rod with cable tie.                                               |            |
| 19 | Check that adjuster screws are<br>alligned with adjustment hole<br>in trunk. |            |
| 20 | Perform operation on both vehic                                              | ele sides. |
| 21 | Fit headlight brackets (094105)                                              |            |
| 22 | Fit wheel house panels (081005)                                              | ).         |