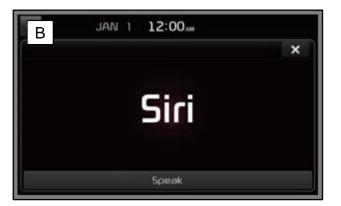

## SIRI® EYES FREE (CUSTOMER GUIDE)

A new feature available beginning with AVN 4.0 equipped 2015MY Optima vehicles, is Siri Eyes Free support, which allows you to use Siri while driving your vehicle. In order to enable this feature, Bluetooth<sup>®</sup> connect your iOS device (iOS 6 or higher is required) to the vehicle and hold the push to talk button (A) until the head unit screen displays the Siri logo (B). The following functions can be performed using Siri Eyes Free: