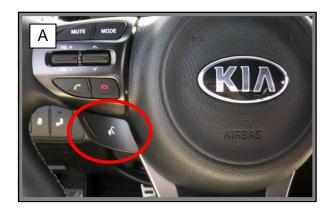

## SIRI® EYES FREE (CUSTOMER GUIDE)

A new feature available beginning with AVN 4.0 equipped 2015MY Optima vehicles, is Siri Eyes Free support, which allows you to use Siri while driving your vehicle. In order to enable this feature, Bluetooth<sup>®</sup> connect your iOS device (iOS 6 or higher is required) to the vehicle and hold the push to talk button (A) until the head unit screen displays the Siri logo (B). The following functions can be performed using Siri Eyes Free: