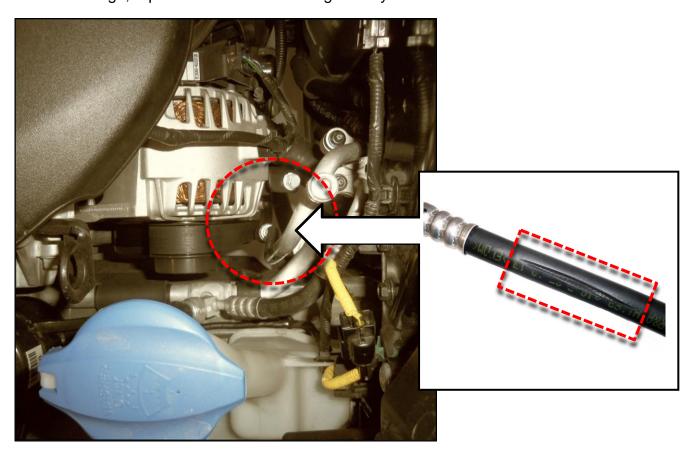

## TECHNICAL OPERATIONS

SUBJECT: INCORRECTLY ROUTED HIGH PRESSURE A/C LINE

Some 2014 Soul (PS) produced prior to February 7, 2014, may exhibit a concern related to poor performance from the A/C system, accompanied by low refrigerant. In such cases, check the routing for the A/C high pressure line to make sure it is not coming into contact with the accessory drive belt (see image). If the line has come into contact with the belt and has sustained damage, replace the line and recharge the system to resolve the concern.