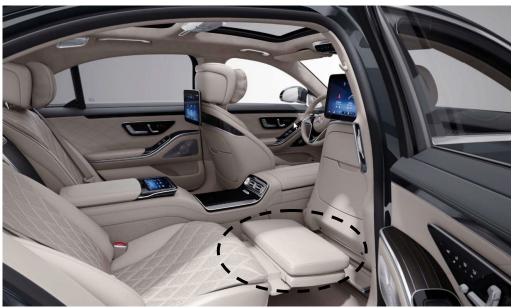

# WORK DESCRIPTION FOR FIELD MEASURE

**Code:** 23P6892005 **Version: 2.0** 

Check additional cushions for leg rest in rear passenger compartment for soiling or discoloration and replace if necessary

Model 223 Maybach Haute Voiture

#### Check/test procedure

1. Check whether the additional cushions for the leg rest in the rear passenger compartment of the vehicle are soiled/discolored.

i The additional cushions for the leg rest in the rear passenger compartment can be installed or in the black transport bag in the trunk.

Figure 1

- **a.** Additional cushion(s) for leg rest in rear passenger compartment **is/are** soiled/discolored: Carry out **work procedure**.
- **b.** Additional cushion(s) for leg rest in rear passenger compartment **is/are not** soiled/discolored: **End measure.**