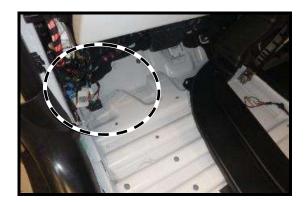

### Check/test procedure B

- 1. Check whether moisture is present in left front floor covering in crossmember area of firewall and in adjacent footwell.
  - **i** Expose left front floor covering until area is accessible.
  - 1.1. Slide left front seat toward rear.
  - **1.2.** Remove left front door sill.
    - i For basic data, see AR68.30-P-4100EQS.
  - 1.3. Remove lower trim for left instrument panel.
    - For basic data, see AR68.10-P-1501EQS.

**1.4.** Lift left front floor covering and check for moisture.

i Floor covering does not have to be fully removed.

- a. Left front floor covering shows *no* moisture: Perform work procedure A.
- b. Left front floor covering *shows* moisture: Perform work procedure A and B.