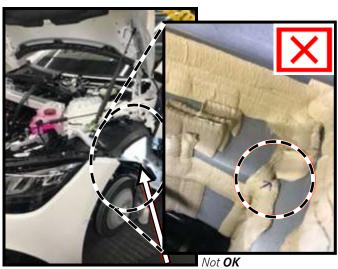

### Check/test procedure A

- 1. Remove left front fender liner rear section.

  i For basic data, see AR88.10-P-1301EQE.
- 2. Check seam seal in left front wheel arch.
  - i Seam seal must be full-length (without interruptions).

Figure 1

- a. Seam seal in left front wheel arch not OK: Perform check/test procedure B.
- b. Seam seal in left front wheel arch OK: End measure.