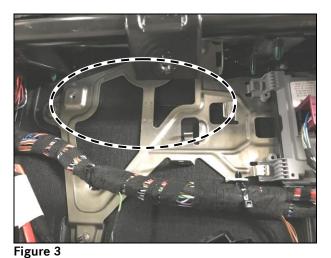

#### Figure 1

Remove right support of seat frame base in rear (figure 2).
I Torque of seat base frame support threaded connection Nm 20!

Figure 2

- **4.** Remove fuse and relay module in rear.**1** For basic data, see AR54.15-P-0001EQS.
- 5. Rework holder for fuse and relay module in rear.
  - **5.1.** Mask off holder for fuse and relay module in rear with fabric tape in identified area (figures 3 and 4).

**İ**Figure 4 shows the holder for the fuse and relay module in rear in the removed status!

Figure 4

- **6.** Assemble in reverse order.