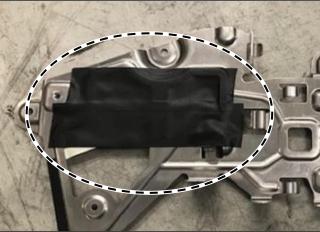

**İ**Figure 4 shows the holder for the fuse and relay module in rear in the removed status!

Figure 4

- **6.** Assemble in reverse order.