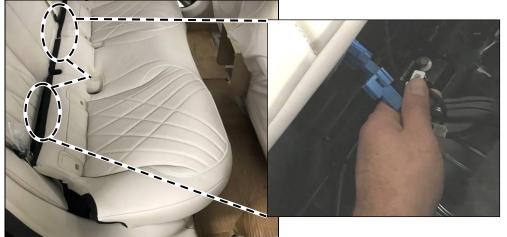

**i** Take into account in operation step 6 the electrical connector in vehicles with left and right rear seat heating (figure 1)!

#### Figure 1

Remove right support of seat frame base in rear (figure 2).
I Torque of seat base frame support threaded connection Nm 20!

Figure 2

- **4.** Remove fuse and relay module in rear.**1** For basic data, see AR54.15-P-0001EQS.
- 5. Rework holder for fuse and relay module in rear.
  - **5.1.** Mask off holder for fuse and relay module in rear with fabric tape in identified area (figures 3 and 4).