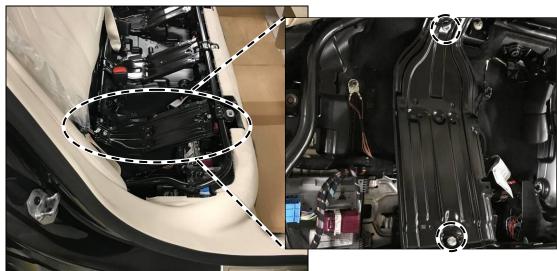

#### Figure 1

Remove right support of seat frame base in rear (figure 2).
I Torque of seat base frame support threaded connection Nm 20!

Figure 2

- **4.** Remove fuse and relay module in rear.**1** For basic data, see AR54.15-P-0001EQS.
- 5. Rework holder for fuse and relay module in rear.
  - **5.1.** Mask off holder for fuse and relay module in rear with fabric tape in identified area (figures 3 and 4).