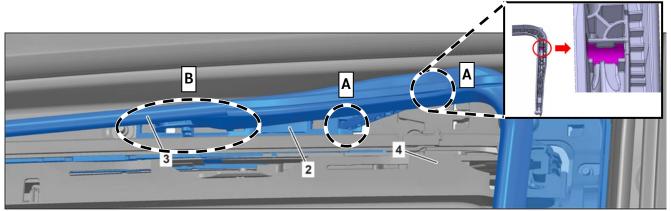

### Work procedure

- 1. Replace guide rails for panoramic sliding sunroof.

  i For basic data, see AR77.21-P-0432EQS.
- 2. Grease wind deflector at upper and lower release lever (A), in each case, at all bearing points and bearing connection points as well as the slide surfaces of the wind deflector bearing (B) (figure 1).

Figure 1