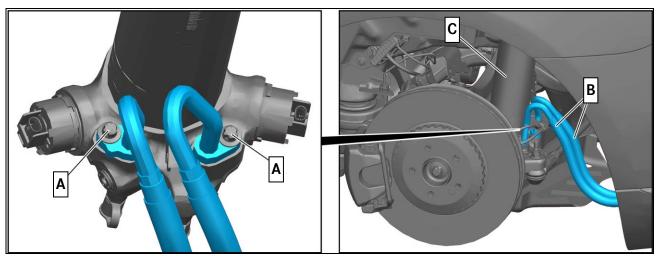

## Work procedure

- 1. Lift vehicle with vehicle lift.
  - i For basic data, see AR00.60-P-1006A.
- 2. Correct torque of screw connection (A) between both hydraulic lines (B) and all suspension struts (C) on the **front and rear axles** (Figure 1).
  - i Screw connection torque between hydraulic line and suspension strut 27.

Figure 1

3. Assemble in reverse order.