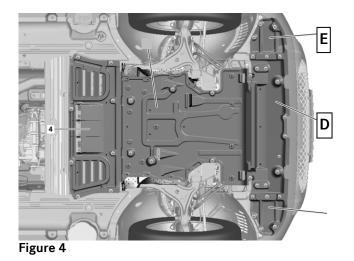

## Work procedure

Remove front engine compartment lining (D, Figure 4) and right cover (E, Figure 4).
For basic data, see AR61.20-P-1105ME.

- 2. Remove right front bulkhead front section with front wheel installed.
- **3.** Replace coolant line for battery cooling (A, Figure 2).**1** Capture any fluid and reuse.
- **4.** Fill cooling system using vacuum method.
- 5. Install in the reverse order