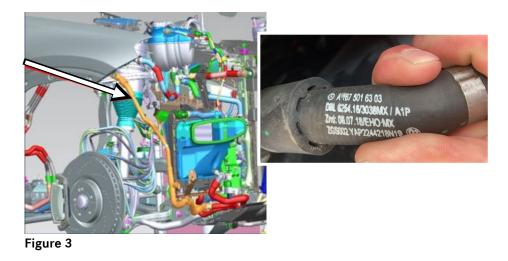

#### Figure 2

**3.** Check whether coolant line with part number A 167 501 63 03 is installed.

- a. Coolant line with part number A 167 501 63 03 installed: End measure.
- **b.** Coolant line with part number A 167 501 63 03 *not* installed: Carry out **work procedure**.

## Work procedure

Remove front engine compartment lining (D, Figure 4) and right cover (E, Figure 4).
For basic data, see AR61.20-P-1105ME.

- 2. Remove right front bulkhead front section with front wheel installed.
- **3.** Replace coolant line for battery cooling (A, Figure 2).**1** Capture any fluid and reuse.
- **4.** Fill cooling system using vacuum method.
- 5. Install in the reverse order

#### Parts

| Quantity    | Designation  | Part no.        |
|-------------|--------------|-----------------|
| As required | Coolant hose | A 167 501 63 03 |
| (1)         |              |                 |