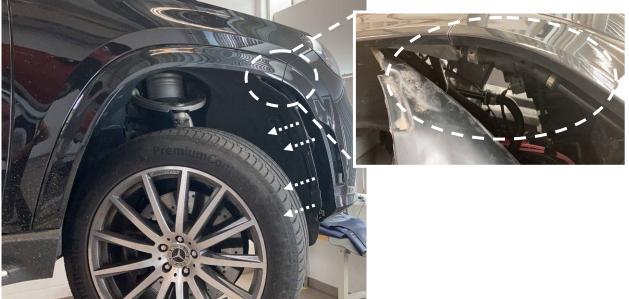

## Check/test procedure

1. Lift vehicle, turn right front wheel, and release wheel well housing as shown.

**1** It is not necessary to remove the front wheel well liner completely in order to perform the check.