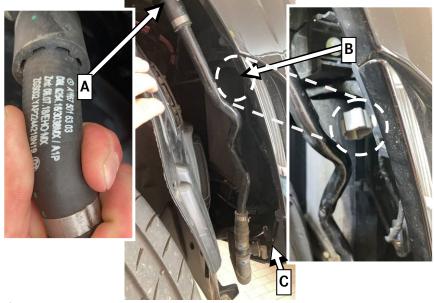

2. Release coolant line of battery cooling (A, Figure 2) from clip (B, Figure 2), detach temperature sensor (C, Figure 2), and pull coolant line downward slightly to read the part number.

#### Figure 2

**3.** Check whether coolant line with part number A 167 501 63 03 is installed.

- a. Coolant line with part number A 167 501 63 03 installed: End measure.
- **b.** Coolant line with part number A 167 501 63 03 *not* installed: Carry out **work procedure**.