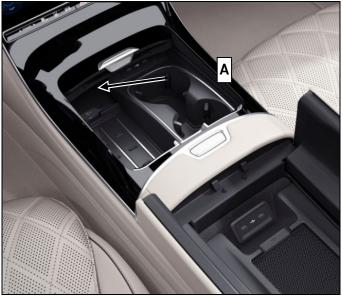

#### Work procedure

1. Retrofit rubber mounting (A) for mobile phone cradle in front center console (Figure 1).

#### Figure 1