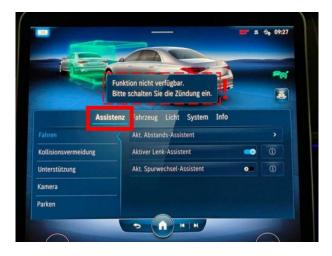

## Work procedure

- 1. Go to the start screen and open the settings in the head unit.
- 2. Tap on "Assistance" 8 to 10 times.

Figure 1

3. Go to the "Navigation" tab and select the "delete mapdata" submenu.

Figure 2

**Code:** 21P8298702 **Version: 2.0** 

- 4. Update map data for navigation system.
  - i For basic data, see AR82.85-P-0100LWG.
  - I The field "Request activation code" (A, Figure 3) must be active, otherwise the necessary authorizations are missing.