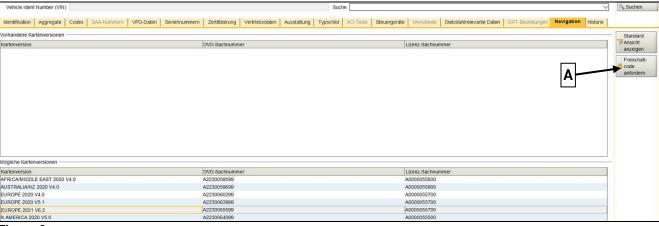

Figure 2

**Code:** 21P8298702 **Version: 2.0** 

- 4. Update map data for navigation system.
  - i For basic data, see AR82.85-P-0100LWG.
  - I The field "Request activation code" (A, Figure 3) must be active, otherwise the necessary authorizations are missing.

Figure 3