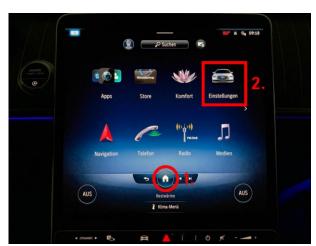

## Work procedure

- 1. Go to the start screen and open the settings in the head unit.
- 2. Tap on "Assistance" 8 to 10 times.

Figure 1

3. Go to the "Navigation" tab and select the "delete mapdata" submenu.