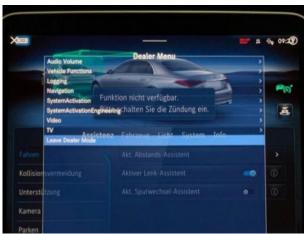

Figure 2

**Code:** 21P8298702 **Version: 2.0** 

- 4. Update map data for navigation system.
  - i For basic data, see AR82.85-P-0100LWG.
  - I The field "Request activation code" (A, Figure 3) must be active, otherwise the necessary authorizations are missing.