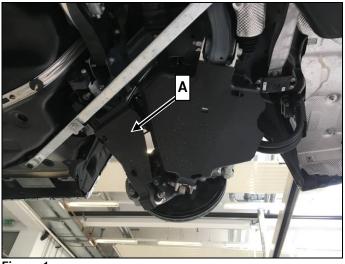

## Work procedure

1. Lift vehicle with vehicle lift.

**i** For basic data, see AR00.60-P-1006A.

2. Replace trim (A, figure 1) of left and right thrust arm on the rear axle.

Figure 1