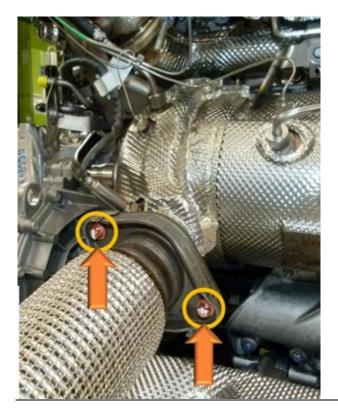

### Work procedure

Correct torque of threaded connection between exhaust system and catalytic converter.
For basic data, see AR49.10-P-7286MFD (M260, M282).

Me Screw from front exhaust system to center exhaust system 25 Nm

**I** For basic data, see AR49.10-P-7142MFF **(OM654)**.

Screw exhaust system from exhaust gas aftertreatment unit to front exhaust system **25 Nm** 