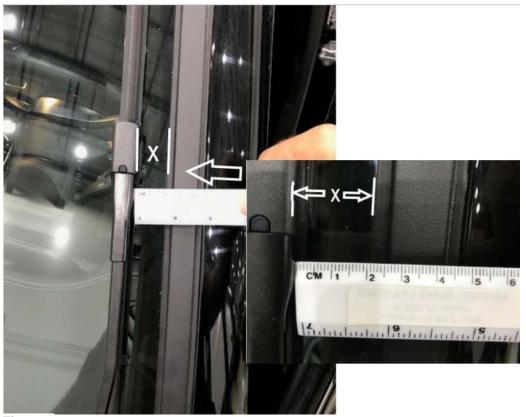

#### Check/test procedure

- 1. Check driver-side wiper arm setting.
  - Check Distance of driver-side wiper arm in the upper position to A-pillar (X, Figure 1) 22mm (-3/+4).
  - For basic data, see **AR82.30-P-6100MFA** and \*BE82.30-P-1005-01M

Figure 1

- **a.** If x is outside tolerance range (22 mm -3/+4mm) than **NOK**. Wiper arm setting *not* correct: Carry out **work procedure**.
- **b.** If x is within tolerance range (22mm -3/+4mm) Wiper arm setting correct: **End measure.**