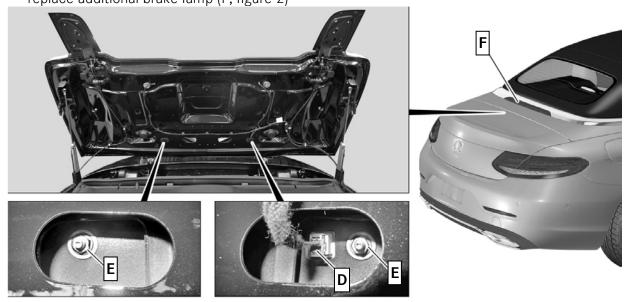

Figure 1

2. Only on model 217 Remove soft top compartment cover paneling (C, figure 1).

1 To do so, remove retaining clips (C, figure 1).

**3.** Disconnect connector (D, figure 2), remove nuts (E, figure 2) and replace additional brake lamp (F, figure 2)