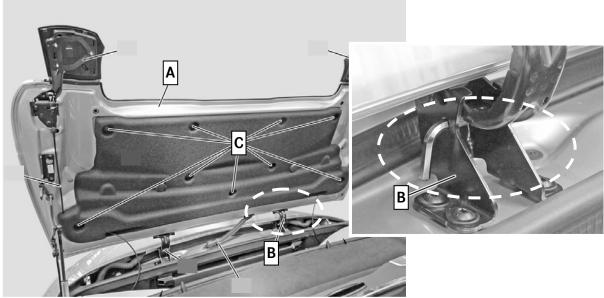

### Work procedure

1. Open soft top and move soft top compartment cover (A, figure 1) into the vertical position.

Secure soft top compartment cover (A, figure 1) through the holes in the hinges (B, figure 1) against closing using appropriate tools.

Figure 1

2. Only on model 217 Remove soft top compartment cover paneling (C, figure 1).

1 To do so, remove retaining clips (C, figure 1).

**3.** Disconnect connector (D, figure 2), remove nuts (E, figure 2) and replace additional brake lamp (F, figure 2)