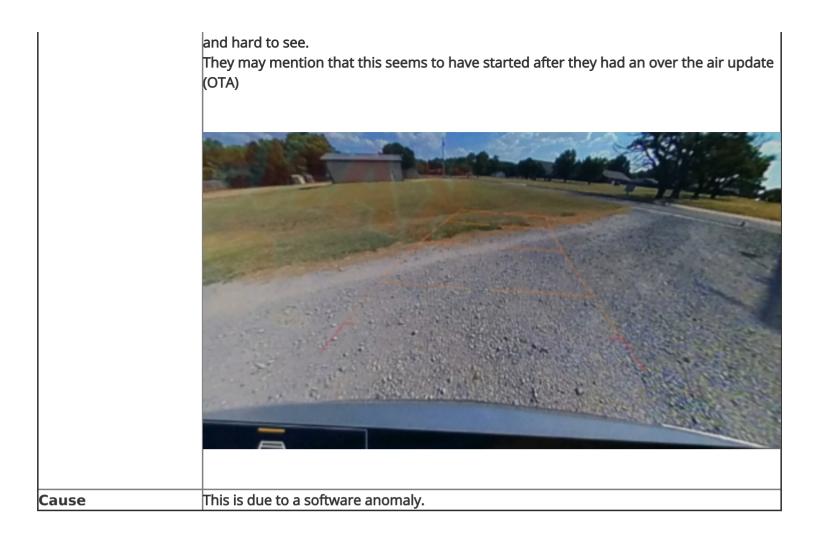

| Condition                   | Some customers may complain that the gridlines on the backup camera are very dim                                                                                                                                                                                                                                                                       |  |  |  |  |
|-----------------------------|--------------------------------------------------------------------------------------------------------------------------------------------------------------------------------------------------------------------------------------------------------------------------------------------------------------------------------------------------------|--|--|--|--|
| Additional Options<br>(RPO) | IOS, IOT or IOU with UVB                                                                                                                                                                                                                                                                                                                               |  |  |  |  |
| Country                     | United States, Canada, Mexico, Europe, Uzbekistan, Russia, Middle East, Israel, Palestine,<br>Argentina (Mercosur), Brazil (Mercosur), Bolivia (West), Chile (West), Colombia (West),<br>Paraguay (West), Peru (West), Uruguay (West), Japan, Cadillac Korea (South Korea), Gm<br>Korea Company, Thailand (ASEAN), Australia/New Zealand, Other Africa |  |  |  |  |