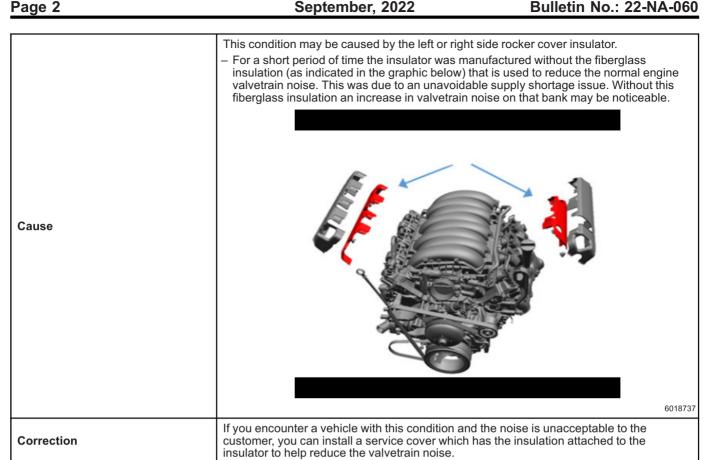

| Involved Region or Country | North America                                                                                                                                                                                                    |  |
|----------------------------|------------------------------------------------------------------------------------------------------------------------------------------------------------------------------------------------------------------|--|
| Condition                  | Some customers may comment that they hear a tick or rattle type noise coming from the engine compartment  - This noise may be noticeable on the top of the engine near the left or right-side rocker cover area. |  |