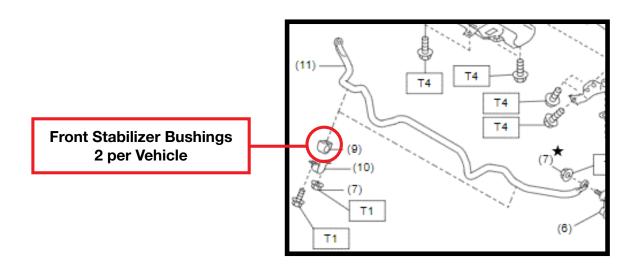

#### INTRODUCTION:

This bulletin announces a design change made to the front stabilizer bushings. The bushing material has been enhanced to address knocking / squeaking sounds when driving on rough roads during low ambient temperatures. If confirmed under the described driving conditions, the bushings shown in the illustration below should be replaced.

Refer to the applicable Subaru Service Manual: <u>Suspension > FRONT SUSPENSION > Stabilizer > STABILIZER BUSHING</u>

**NOTE:** The Service Manual uses a black star  $(\bigstar)$  in the component breakdown illustration to indicate one-time use parts.