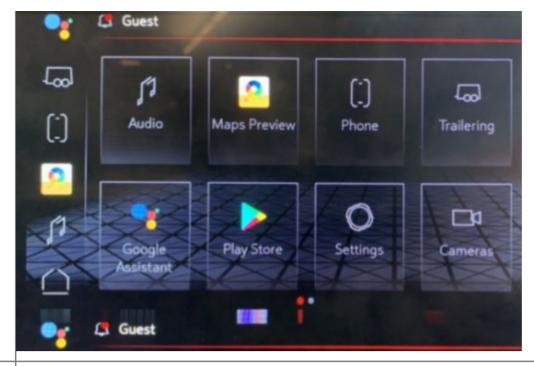

EX. Working

Cause

Condition is occurring in W160.4 software and reason is unknown at this time.