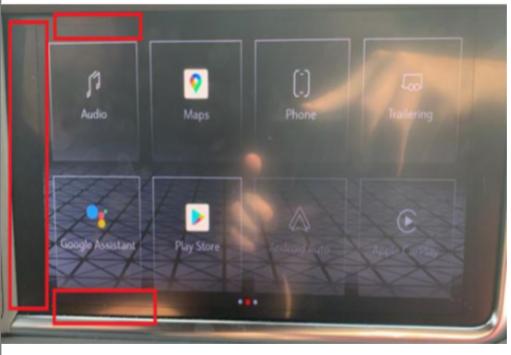

| Involved Region or Country  | United States, Canada, Mexico                                                              |  |  |
|-----------------------------|--------------------------------------------------------------------------------------------|--|--|
| Additional Options<br>(RPO) | юк                                                                                         |  |  |
| Condition                   | Customers will notice that the home screen bar is missing on the left side of the display. |  |  |
|                             | EX. Defect                                                                                 |  |  |