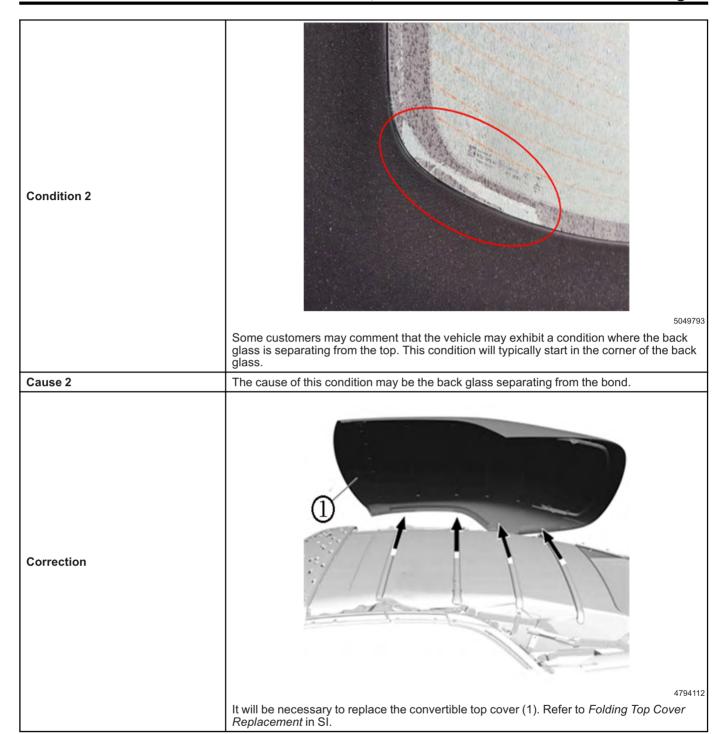

| Involved Region or Country | North America, Europe, Middle East, Israel, Argentina, Brazil, Bolivia, Chile, Colombia, Ecuador, Paraguay, Peru, Uruguay, Japan                                                              |  |
|----------------------------|-----------------------------------------------------------------------------------------------------------------------------------------------------------------------------------------------|--|
| Condition 1                | Some customers may comment on seeing the back glass separating from the convertible top cover material.  Several examples of the separation are shown in the graphic examples below:  4794660 |  |
|                            | 4794660                                                                                                                                                                                       |  |