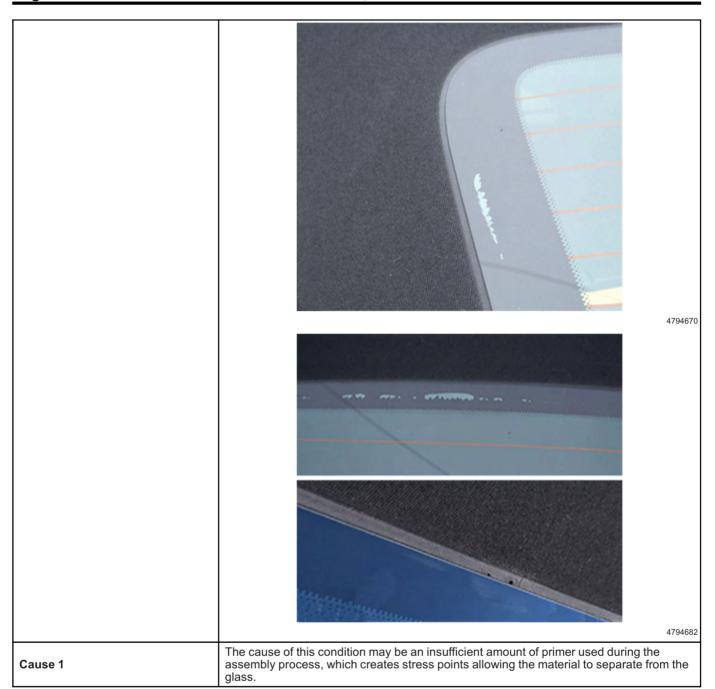

| Involved Region or Country | North America, Europe, Middle East, Israel, Argentina, Brazil, Bolivia, Chile, Colombia, Ecuador, Paraguay, Peru, Uruguay, Japan                                                              |  |
|----------------------------|-----------------------------------------------------------------------------------------------------------------------------------------------------------------------------------------------|--|
| Condition 1                | Some customers may comment on seeing the back glass separating from the convertible top cover material.  Several examples of the separation are shown in the graphic examples below:  4794660 |  |
|                            | 4794660                                                                                                                                                                                       |  |