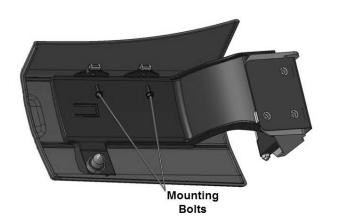

3. Install two (2) bolts (PN 996062) onto the spring nuts previously installed on DEF door panel.

**4.** Install the complete DEF door assembly onto the front chassis fairing assembly by using the magnet locator to correctly position the door assembly.