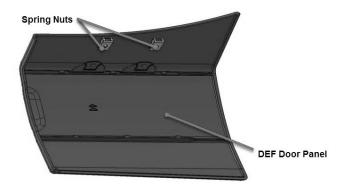

## **DEF Access Door Installation**

1. Install two (2) spring nuts (PN 994944) onto the tabs on the backside of the DEF door panel (PN 84733671).

2. Slide and snap the DEF door hinge assembly (PN 84733141) into the snap features on backside of the DEF door panel (PN 84733671).