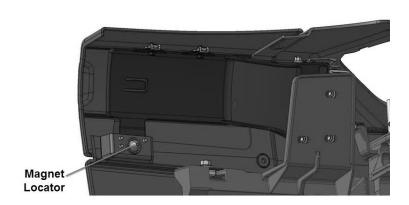

3. Install two (2) bolts (PN 996062) onto the spring nuts previously installed on DEF door panel.

**4.** Install the complete DEF door assembly onto the front chassis fairing assembly by using the magnet locator to correctly position the door assembly.