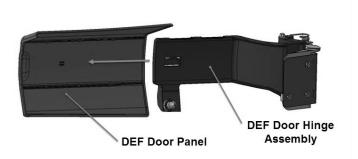

## **DEF Access Door Installation**

1. Install two (2) spring nuts (PN 994944) onto the tabs on the backside of the DEF door panel (PN 84733671).

2. Slide and snap the DEF door hinge assembly (PN 84733141) into the snap features on backside of the DEF door panel (PN 84733671).