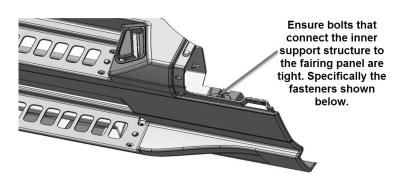

3. Install two (2) bolts (PN 996062) onto the spring nuts previously installed on DEF door panel.

**4.** Install the complete DEF door assembly onto the front chassis fairing assembly by using the magnet locator to correctly position the door assembly.

5. Install three (3) bolts (PN 995525) with three (3) washers (PN 994861) to secure the complete DEF door assembly in position.