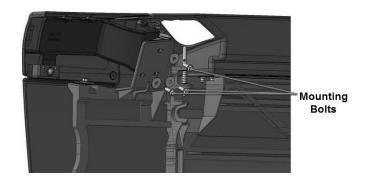

5. Install three (3) bolts (PN 995525) with three (3) washers (PN 994861) to secure the complete DEF door assembly in position.