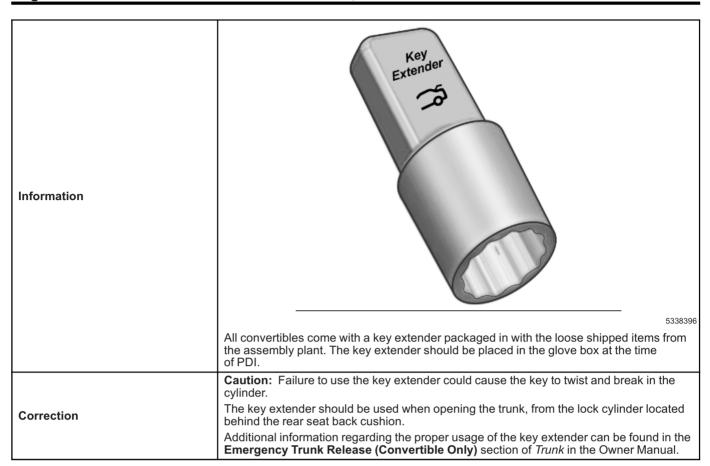

## **INFORMATION**

Subject: Emergency Trunk Release Key Will Not Turn, Unable to Open Trunk from Lock Cylinder Behind Rear Seat Back, Information on Convertible Key Extender

| Brand:    | Model:                  | Model Year: |      | VIN: |    | Engine:   | Transmission: |
|-----------|-------------------------|-------------|------|------|----|-----------|---------------|
|           |                         | from        | to   | from | to | Eligilie. | mansinission. |
| Chevrolet | Camaro -<br>Convertible | 2016        | 2019 |      |    | All       | All           |

## **Parts Information**

| Causal<br>Part | Description                               | Part<br>Number | Qty |
|----------------|-------------------------------------------|----------------|-----|
| N/A            | Cover, Door Lock<br>Key (Key<br>Extender) | 84076489       | 1   |