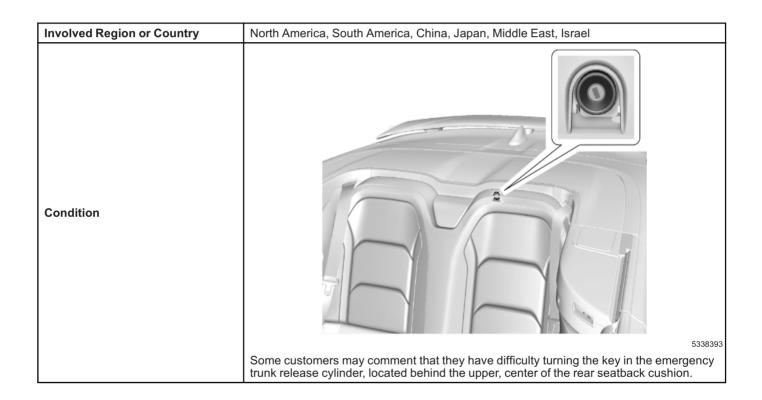

## **INFORMATION**

Subject: Emergency Trunk Release Key Will Not Turn, Unable to Open Trunk from Lock Cylinder Behind Rear Seat Back, Information on Convertible Key Extender

| Brand:    | Model:                  | Model Year: |      | VIN: |    | Engine:   | Transmission: |
|-----------|-------------------------|-------------|------|------|----|-----------|---------------|
|           |                         | from        | to   | from | to | Eligilie. | mansinission. |
| Chevrolet | Camaro -<br>Convertible | 2016        | 2019 |      |    | All       | All           |