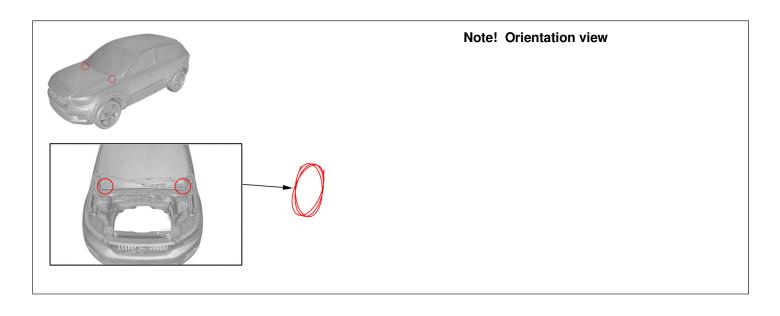

### **Affected vehicles**

| Model year | Model |
|------------|-------|
| 2019       | XC40  |

#### Removal

| Remove the plenum cover, refer to:    |
|---------------------------------------|
| Removal, replacement and installation |
| 8 - Body and interior                 |
| 82 - Bonnet (Hood), front end, wings, |
| door sill                             |
| 823 - radiator grille                 |