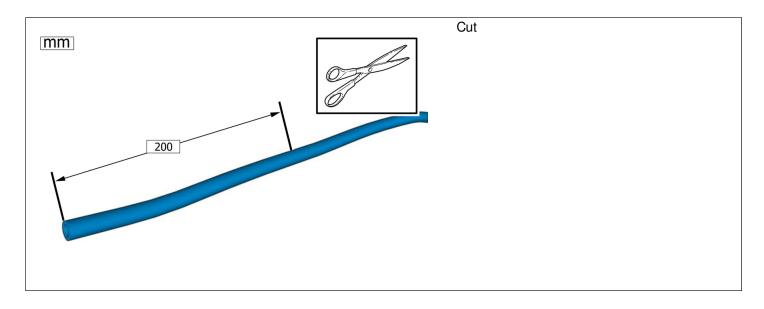

# **Materials**

| Materials | Qty. | Part No. | Notes |
|-----------|------|----------|-------|
| Hose      | 1.0  | 31371480 |       |