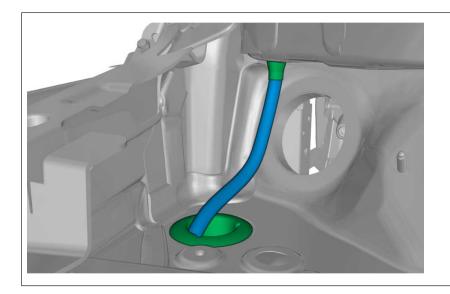

# **Materials**

| Materials | Qty. | Part No. | Notes |
|-----------|------|----------|-------|
| Hose      | 1.0  | 31371480 |       |

#### Removal

| Remove the plenum cover, refer to:    |
|---------------------------------------|
| Removal, replacement and installation |
| 8 - Body and interior                 |
| 82 - Bonnet (Hood), front end, wings, |
| door sill                             |
| 823 - radiator grille                 |

Remove the wiper mechanism, windscreen , refer to:

Removal, replacement and installation
3 - Electrical system
36 - Other electrical equipment
363 - cleaner

Remove woofer, front, refer to:
Removal, replacement and installation
3 - Electrical system
39 - Media, communication and
navigation
395 - radio equipment

# Installation

Left-hand side

Left-hand side

Left-hand side

Right-hand side

Right-hand side

Right-hand side