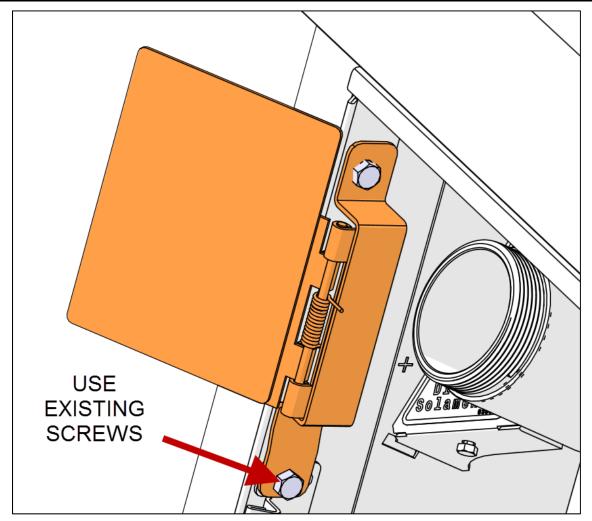

# X3 MODELS WITH LOCK FLAP INSTALLATION

FIGURE 2: X3 MODELS WITH LOCK MODELS FLAP INSTALLATION

Order kit # IS18910-2 that contains the following parts:

| Part No. | Description                         |   |
|----------|-------------------------------------|---|
| 033219   | FLAP ASSEMBLY X3 MODELS (WITH LOCK) | 1 |
| IS-18910 | INSTRUCTION SHEET                   | 1 |
| FI-18910 | FEUILLE D'INSTRUCTION               | 1 |