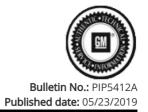

# **Supersession Statement**

PIP5412B Supersedes PIP5412A on 5/23/2019 please discard all previous versions.

| Involved Region or ( | Country: North America                                                                                                                                                                                                                                                                                                                                                                                                               |
|----------------------|--------------------------------------------------------------------------------------------------------------------------------------------------------------------------------------------------------------------------------------------------------------------------------------------------------------------------------------------------------------------------------------------------------------------------------------|
| Condition:           | Squeal howl whine noise from under center of vehicle. May be intermittent and more pronounced on acceleration.                                                                                                                                                                                                                                                                                                                       |
| Cause:               | Contact between the center bearing slinger and the rubber bearing support. Inspect the bearing and slinger for the following conditions. Picture 1. showing contact between the slinger and rubber. Picture 2 showing the backside of the bearing as the bearing moving rearward allows the slinger to move rear ward. Picture 3 shows proper clearance between the slinger and rubber. Picture 4 shows proper bearing installation. |