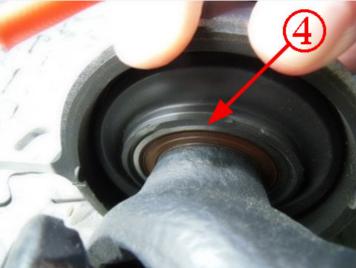

# **Supersession Statement**

PIP5412B Supersedes PIP5412A on 5/23/2019 please discard all previous versions.

| Involved Region or ( | Country: North America                                                                                                                                                                                                                                                                                                                                                                                                               |
|----------------------|--------------------------------------------------------------------------------------------------------------------------------------------------------------------------------------------------------------------------------------------------------------------------------------------------------------------------------------------------------------------------------------------------------------------------------------|
| Condition:           | Squeal howl whine noise from under center of vehicle. May be intermittent and more pronounced on acceleration.                                                                                                                                                                                                                                                                                                                       |
| Cause:               | Contact between the center bearing slinger and the rubber bearing support. Inspect the bearing and slinger for the following conditions. Picture 1. showing contact between the slinger and rubber. Picture 2 showing the backside of the bearing as the bearing moving rearward allows the slinger to move rear ward. Picture 3 shows proper clearance between the slinger and rubber. Picture 4 shows proper bearing installation. |