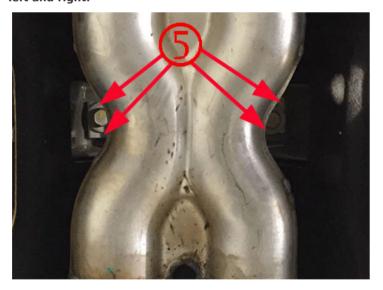

See photos below. Picture 5, make sure bearing mount is in the groove on both sides and centered in the bolt holes on the left and right.