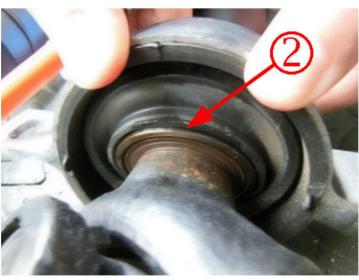

# **Supersession Statement**

PIP5412B Supersedes PIP5412A on 5/23/2019 please discard all previous versions.

| Involved Region or ( | Country: North America                                                                                                                                                                                                                                                                                                                                                                                                               |
|----------------------|--------------------------------------------------------------------------------------------------------------------------------------------------------------------------------------------------------------------------------------------------------------------------------------------------------------------------------------------------------------------------------------------------------------------------------------|
| Condition:           | Squeal howl whine noise from under center of vehicle. May be intermittent and more pronounced on acceleration.                                                                                                                                                                                                                                                                                                                       |
| Cause:               | Contact between the center bearing slinger and the rubber bearing support. Inspect the bearing and slinger for the following conditions. Picture 1. showing contact between the slinger and rubber. Picture 2 showing the backside of the bearing as the bearing moving rearward allows the slinger to move rear ward. Picture 3 shows proper clearance between the slinger and rubber. Picture 4 shows proper bearing installation. |