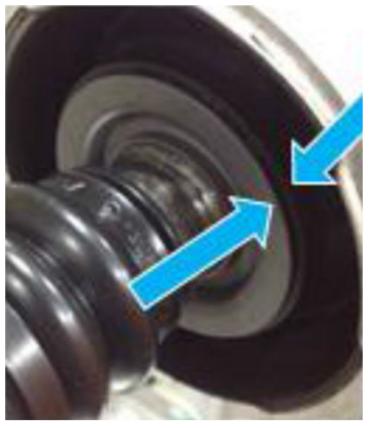

# **Supersession Statement**

PIP5412B Supersedes PIP5412A on 5/23/2019 please discard all previous versions.

| Involved Region or ( | Country: North America                                                                                                                                                                                                                                                                                                                                                                                                               |
|----------------------|--------------------------------------------------------------------------------------------------------------------------------------------------------------------------------------------------------------------------------------------------------------------------------------------------------------------------------------------------------------------------------------------------------------------------------------|
| Condition:           | Squeal howl whine noise from under center of vehicle. May be intermittent and more pronounced on acceleration.                                                                                                                                                                                                                                                                                                                       |
| Cause:               | Contact between the center bearing slinger and the rubber bearing support. Inspect the bearing and slinger for the following conditions. Picture 1. showing contact between the slinger and rubber. Picture 2 showing the backside of the bearing as the bearing moving rearward allows the slinger to move rear ward. Picture 3 shows proper clearance between the slinger and rubber. Picture 4 shows proper bearing installation. |