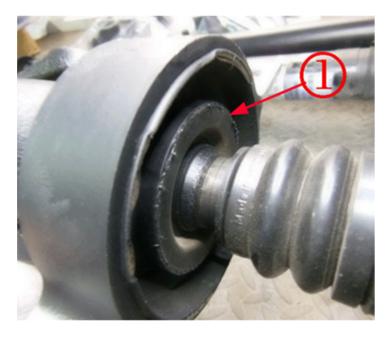

# **Supersession Statement**

PIP5412B Supersedes PIP5412A on 5/23/2019 please discard all previous versions.

| Involved Region or ( | Country: North America                                                                                                                                                                                                                                                                                                                                                                                                               |
|----------------------|--------------------------------------------------------------------------------------------------------------------------------------------------------------------------------------------------------------------------------------------------------------------------------------------------------------------------------------------------------------------------------------------------------------------------------------|
| Condition:           | Squeal howl whine noise from under center of vehicle. May be intermittent and more pronounced on acceleration.                                                                                                                                                                                                                                                                                                                       |
| Cause:               | Contact between the center bearing slinger and the rubber bearing support. Inspect the bearing and slinger for the following conditions. Picture 1. showing contact between the slinger and rubber. Picture 2 showing the backside of the bearing as the bearing moving rearward allows the slinger to move rear ward. Picture 3 shows proper clearance between the slinger and rubber. Picture 4 shows proper bearing installation. |