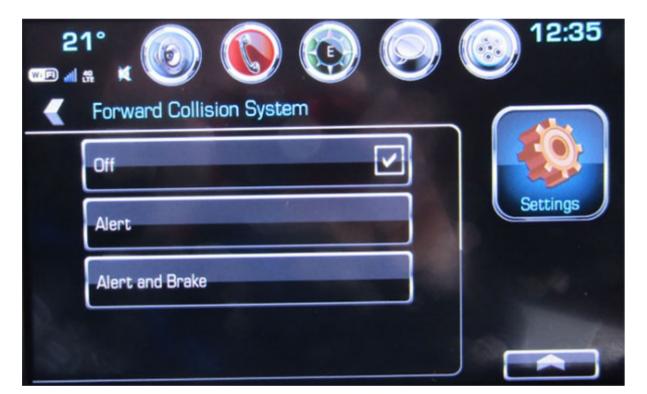

**Correction:** 

NONE. This is normal when the FAB has been set to "Alert".

NOTE: There are three selections for the FAB system (OFF, Alert, Alert and Brake), shown below. If the FAB is set to "Alert and Brake" the message will no longer be displayed when the vehicle is started.