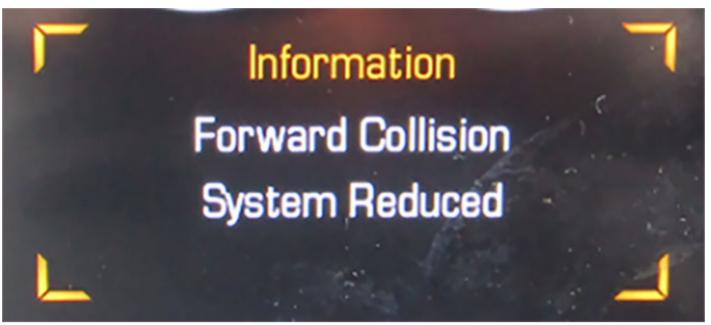

| Additional Options (RPO)                                                                                                                  | With Low Speed Forward Automatic Braking RPO (UHY)                                                                                                                                                                                             |
|-------------------------------------------------------------------------------------------------------------------------------------------|------------------------------------------------------------------------------------------------------------------------------------------------------------------------------------------------------------------------------------------------|
| Condition                                                                                                                                 | Some owners may comment when they start their vehicle a "Forward Collision<br>System Reduced" message is displayed on the DIC, example shown below.<br>Note: On some models the message displayed maybe "Automatic Collision Prep<br>Reduced". |
| Cause This message displays when Forward Automatic Braking (FAB) has been "<br>"Alert" setting. This setting disables most FAB functions. |                                                                                                                                                                                                                                                |