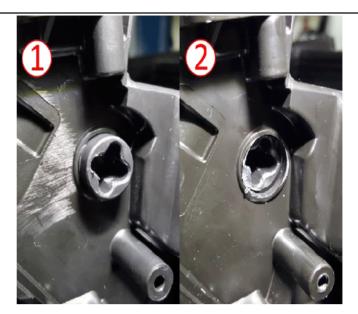

#### Correction

4861172

Bulletin No.: 17-NA-293

**Note:** The technician may find the pivot for the temperature valve has pulled away from the actuator motor (2)

Verify if the temperature valve is working properly: