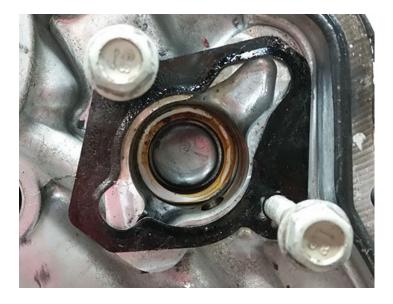

NOTE: See photos below of improperly installed/mis-positioned timing chain tensioner gasket\*

Correctly installed timing chain tensioner gasket allowing no leak path for pressurized oil.

Improperly installed gasket showing leak path for pressurized oil to bleed off behind timing chain cover.

Improperly installed timing chain tensioner gasket allowing pressurized oil from tensioner passage to bleed off behind timing cover.

Same as above photo showing actual position of gasket once tensioner was removed.