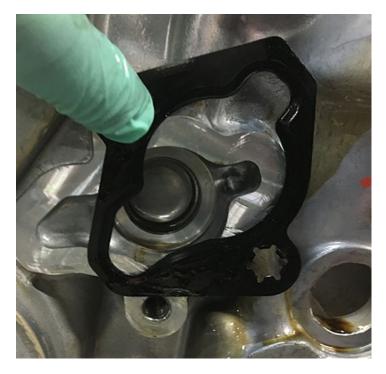

ent diagnostics using latest service information for DTC P06DE.

If oil pressure is below specification and major engine repairs were recently performed proceed with the following.

Verify the timing chain tensioner gasket has been installed correctly and is not out of position.

NOTE: See photos below of improperly installed/mis-positioned timing chain tensioner gasket\*

Correctly installed timing chain tensioner gasket allowing no leak path for pressurized oil.



Improperly installed gasket showing leak path for pressurized oil to bleed off behind timing chain cover.



Improperly installed timing chain tensioner gasket allowing pressurized oil from tensioner passage to bleed off behind timing cover.



Same as above photo showing actual position of gasket once tensioner was removed.



Tensioner gasket shown properly lined up in relation to mounting bolt holes.



# **Version History**

| Version | 1 |
|---------|---|
|         |   |

















© 2016 General Motors. All Rights Reserved.