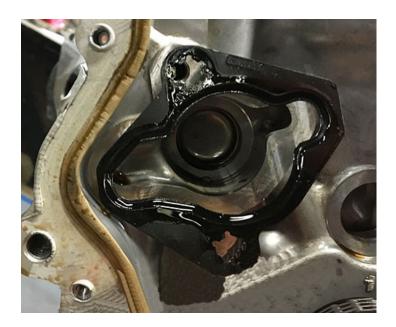

NOTE: See photos below of improperly installed/mis-positioned timing chain tensioner gasket\*

Correctly installed timing chain tensioner gasket allowing no leak path for pressurized oil.

Improperly installed gasket showing leak path for pressurized oil to bleed off behind timing chain cover.

Improperly installed timing chain tensioner gasket allowing pressurized oil from tensioner passage to bleed off behind timing cover.

Same as above photo showing actual position of gasket once tensioner was removed.