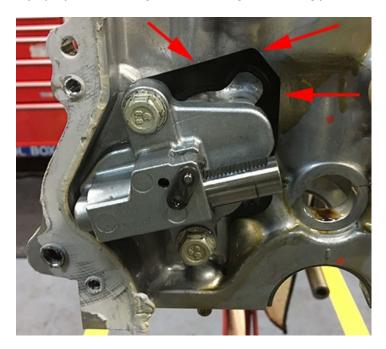

If oil pressure is below specification and major engine repairs were recently performed proceed with the following.

Verify the timing chain tensioner gasket has been installed correctly and is not out of position.

NOTE: See photos below of improperly installed/mis-positioned timing chain tensioner gasket\*

Correctly installed timing chain tensioner gasket allowing no leak path for pressurized oil.

Improperly installed gasket showing leak path for pressurized oil to bleed off behind timing chain cover.