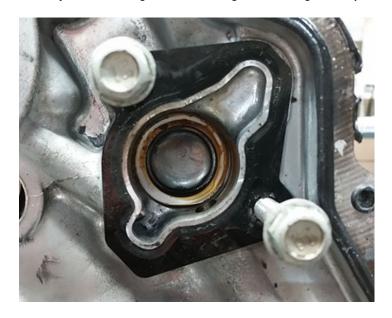

NOTE: See photos below of improperly installed/mis-positioned timing chain tensioner gasket\*

Correctly installed timing chain tensioner gasket allowing no leak path for pressurized oil.

Improperly installed gasket showing leak path for pressurized oil to bleed off behind timing chain cover.

Improperly installed timing chain tensioner gasket allowing pressurized oil from tensioner passage to bleed off behind timing cover.

Same as above photo showing actual position of gasket once tensioner was removed.