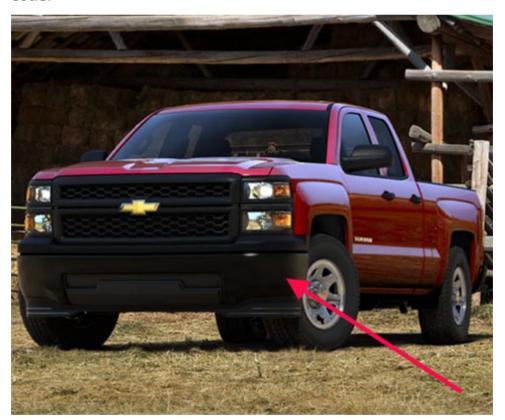

#### Work Truck (WT) With Black Painted Bumpers

### **Condition / Concern**

When painting the black painted bumper of a WJit can be hard to determine the correct paint code.

Recommendations / Instructions

The paint color is Anthracite and the paint code is 598F