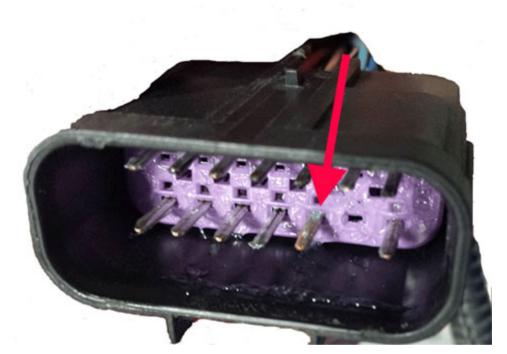

These concerns may be caused by corrosion in the X411 connector located under the rear of the vehicle, behind and to the left of the fuel tank.

# Recommendations / Instructions

To correct concern, please replace the appropriate terminals / connector at X411 as needed.