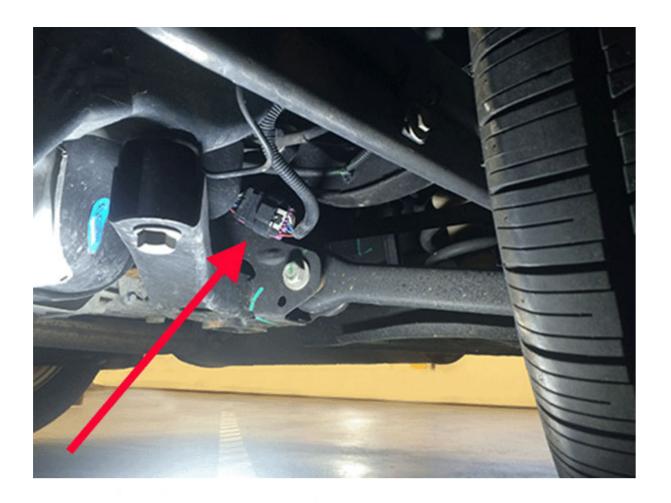

These concerns may be caused by corrosion in the X411 connector located under the rear of the vehicle, behind and to the left of the fuel tank.

# Recommendations / Instructions

To correct concern, please replace the appropriate terminals / connector at X411 as needed.