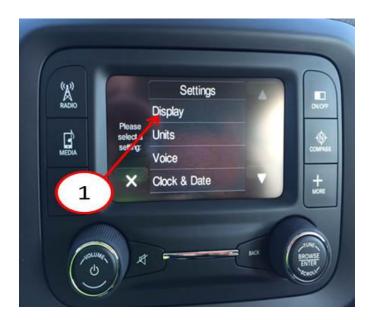

Fig. 6 Press Hard Key More

Fig. 7 Select Settings

1 - Correct Selection

10.

Fig. 8 Select Display

Fig. 9 Select Language

1 - Correct Selection

12. First select French or Spanish, before selecting English.