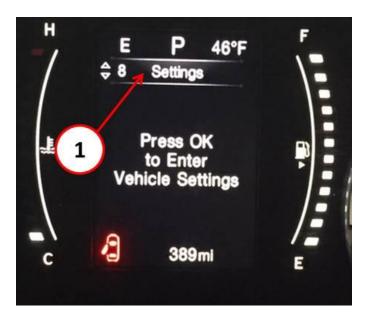

# **RA1 Radio Language Setup Procedure**

- NOTE: The word on the cluster display may be hard to understand, since they may be in a foreign language. Chose the selection that will be in the same location on the cluster's displayed as shown in the images below.
- 2. Using the buttons on the steering wheel, scroll to menu 8 in the Electronic Vehicle Information Center (EVIC).

Fig. 1 Select Menu 8

Fig. 2 Select Display

1 - Correct Selection

4.

5. First select French or Spanish, before selecting English.

Fig. 4 Select Either French or Spanish

1 - Either Selection Will Be Correct

6.