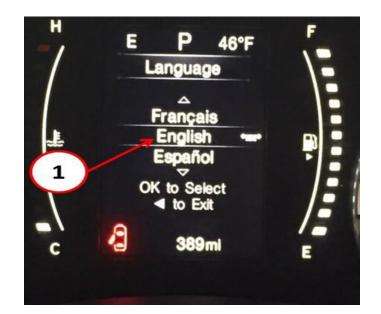

Fig. 1 Select Menu 8

Fig. 2 Select Display

1 - Correct Selection

4.

5. First select French or Spanish, before selecting English.

Fig. 4 Select Either French or Spanish

1 - Either Selection Will Be Correct

6.

- 1 Correct Selection
- 7. This Bulletin has been completed.