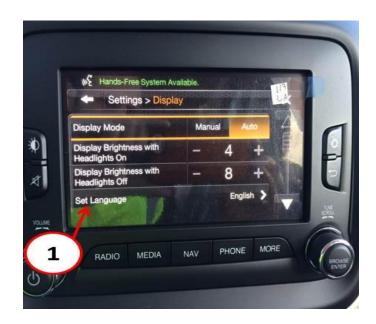

#### 1 - Correct Selection

17.

Fig. 15 Select Set Language

- 1 Correct Selection
- 19. First select French or Spanish, before selecting English.

- Fig. 16 Select Either French or Spanish
- 1 Either Selection Will Be Correct