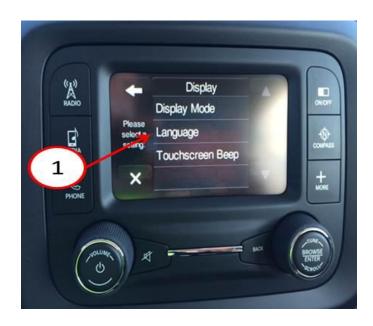

Fig. 1 Select Menu 8

Fig. 2 Select Display

1 - Correct Selection

4.

5. First select French or Spanish, before selecting English.

Fig. 4 Select Either French or Spanish

1 - Either Selection Will Be Correct

6.

Fig. 6 Press Hard Key More

Fig. 7 Select Settings

1 - Correct Selection

10.

Fig. 8 Select Display

Fig. 9 Select Language

1 - Correct Selection

12. First select French or Spanish, before selecting English.