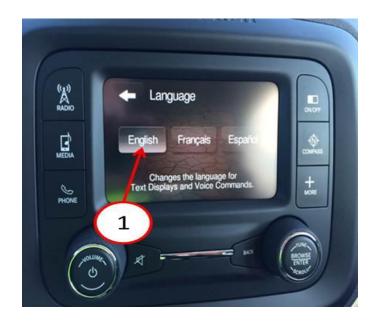

Fig. 10 Select Either French or Spanish

1 - Either Selection Will Be Correct

Fig. 11 Select English

1 - Correct Selection

14. This Bulletin has been completed.

Fig. 17 Select English

1 - Correct Selection

21. This bulletin has been completed.