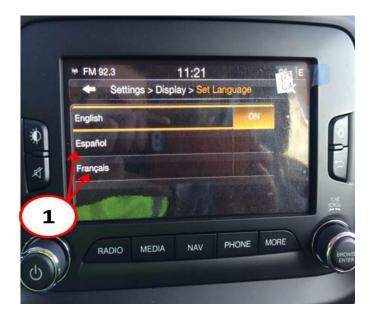

#### 1 - Correct Selection

17.

Fig. 15 Select Set Language

- 1 Correct Selection
- 19. First select French or Spanish, before selecting English.

- Fig. 16 Select Either French or Spanish
- 1 Either Selection Will Be Correct