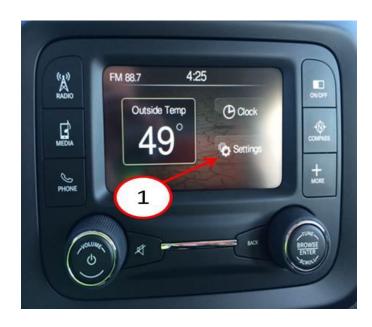

Fig. 6 Press Hard Key More

Fig. 7 Select Settings

1 - Correct Selection

10.

Fig. 8 Select Display

Fig. 9 Select Language

1 - Correct Selection

12. First select French or Spanish, before selecting English.