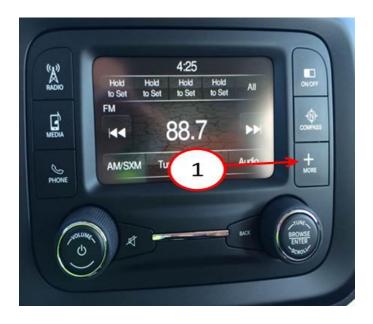

# RA2 Radio Language Setup Procedure

- NOTE: The word on the radio display may be hard to understand, since they may be in a foreign language. Chose the selection that will be in the same location on the radio's displayed as shown in the images below.
- 8. Press the hard key in the lower right corner of the radio display screen labeled, More.

Fig. 6 Press Hard Key More

Fig. 7 Select Settings

1 - Correct Selection

10.

Fig. 8 Select Display

Fig. 9 Select Language

1 - Correct Selection

12. First select French or Spanish, before selecting English.