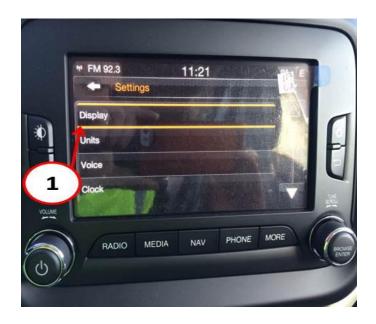

# RA2 Radio Language Setup Procedure

- NOTE: The word on the radio display may be hard to understand, since they may be in a foreign language. Chose the selection that will be in the same location on the radio's displayed as shown in the images below.
- 8. Press the hard key in the lower right corner of the radio display screen labeled, More.

Fig. 6 Press Hard Key More

Fig. 7 Select Settings

1 - Correct Selection

10.

Fig. 8 Select Display

Fig. 9 Select Language

1 - Correct Selection

12. First select French or Spanish, before selecting English.