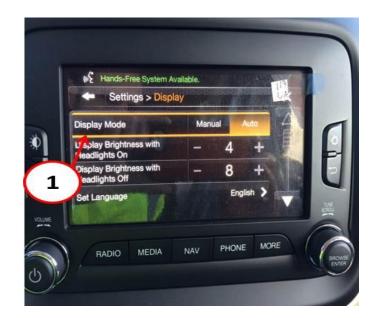

# **RA4 Radio Language Setup Procedure**

- NOTE: The word on the radio display may be hard to understand, since they may be in a foreign language. Chose the selection that will be in the same location on the radio's displayed as shown in the images below.
  - Image: state stat
- 15. Press the upper hard key on the right side of the radio display screen.

Fig. 12 Press Hard Key Settings

1 - Press Hard Key

Fig. 13 Select Display