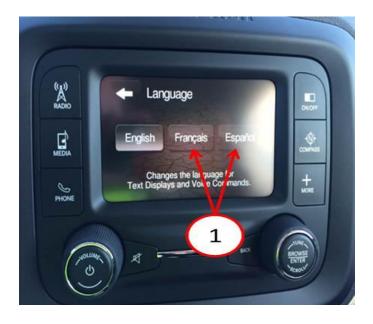

Fig. 1 Select Menu 8

Fig. 2 Select Display

1 - Correct Selection

4.

5. First select French or Spanish, before selecting English.

Fig. 4 Select Either French or Spanish

1 - Either Selection Will Be Correct

6.

Fig. 6 Press Hard Key More

Fig. 7 Select Settings

1 - Correct Selection

10.

Fig. 8 Select Display

Fig. 9 Select Language

1 - Correct Selection

12. First select French or Spanish, before selecting English.

Fig. 10 Select Either French or Spanish

1 - Either Selection Will Be Correct

Fig. 11 Select English

1 - Correct Selection

14. This Bulletin has been completed.

#### 1 - Correct Selection

17.

Fig. 15 Select Set Language

- 1 Correct Selection
- 19. First select French or Spanish, before selecting English.

- Fig. 16 Select Either French or Spanish
- 1 Either Selection Will Be Correct