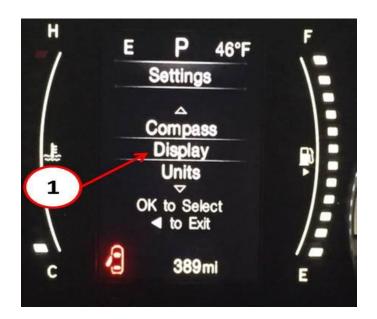

# **RA1 Radio Language Setup Procedure**

- NOTE: The word on the cluster display may be hard to understand, since they may be in a foreign language. Chose the selection that will be in the same location on the cluster's displayed as shown in the images below.
- 2. Using the buttons on the steering wheel, scroll to menu 8 in the Electronic Vehicle Information Center (EVIC).

Fig. 1 Select Menu 8

Fig. 2 Select Display

1 - Correct Selection

4.

5. First select French or Spanish, before selecting English.

Fig. 4 Select Either French or Spanish

1 - Either Selection Will Be Correct

6.