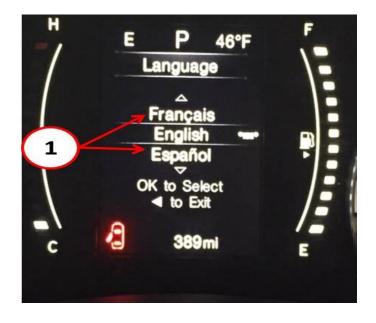

Fig. 1 Select Menu 8

Fig. 2 Select Display

1 - Correct Selection

4.

5. First select French or Spanish, before selecting English.

Fig. 4 Select Either French or Spanish

1 - Either Selection Will Be Correct

6.