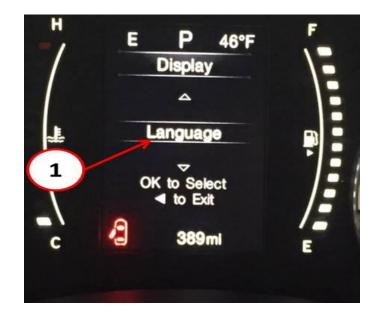

Fig. 1 Select Menu 8

Fig. 2 Select Display

1 - Correct Selection

4.

5. First select French or Spanish, before selecting English.

Fig. 4 Select Either French or Spanish

1 - Either Selection Will Be Correct

6.