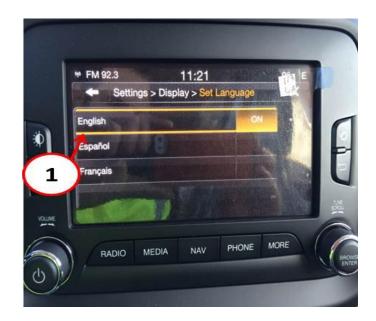

Fig. 17 Select English

1 - Correct Selection

21. This bulletin has been completed.