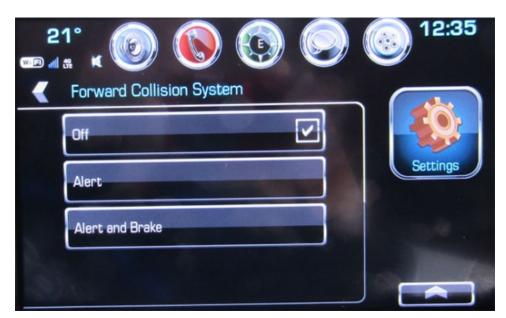

## Correction:

NONE. This is normal when the FAB has been set to "Alert".

NOTE: There are three selections for the FAB system (OFF, Alert, Alert and Brake), shown below. If the FAB is set to "Alert and Brake" the message will no longer be displayed when the vehicle is started.