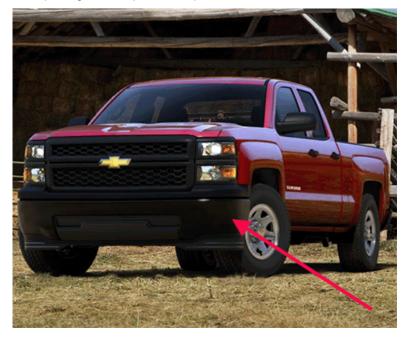

## PRELIMINARY INFORMATION

**Subject:** Black Painted Bumper Paint Code

Models: 2014 Chevrolet Silverado 1500

2015 Chevrolet Silverado

**Work Truck (WT) With Black Painted Bumpers** 

## Condition/Concern

When painting the black painted bumper of a WT, it can be hard to determine the correct paint code

## Recommendation/Instructions

The paint color is Anthracite and the paint code is 598F

GM bulletins are intended for use by professional technicians, NOT a "do-it-yourselfer". They are written to inform these technicians of conditions that may occur on some vehicles, or to provide information that could assist in the proper service of a vehicle. Properly trained technicians have the equipment, tools, safety instructions, and know-how to do a job properly and safety. If a condition is described, DO NOT assume that the bulletin applies to your vehicle, or that your vehicle will have that condition. See your GM dealer for information on whether your vehicle may benefit from the information.