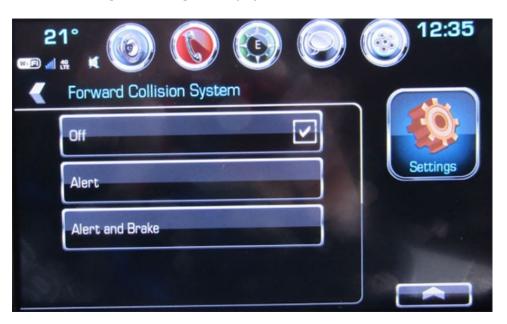

#### **Correction:**

NONE. This is normal when the FAB has been set to "Alert".

NOTE: There are three selections for the FAB system (OFF, Alert, Alert and Brake), shown below. If the FAB is set to "Alert and Brake" the message will no longer be displayed when the vehicle is started.