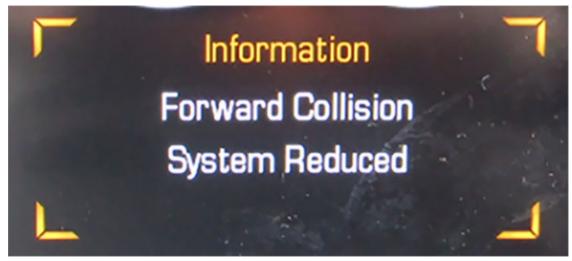

| Involved Region or Country | North America                                                                                                                                    |
|----------------------------|--------------------------------------------------------------------------------------------------------------------------------------------------|
| Additional Options (RPO)   | With Low Speed Forward Automatic Braking RPO (UHY)                                                                                               |
| Condition                  | Some owners may comment when they start their vehicle a "Forward Collision System Reduced" message is displayed on the DIC, example shown below. |
|                            | Note: On some 2016 models the message displayed will be "Automatic Collision Prep Reduced".                                                      |
| Cause                      | This message displays when Forward Automatic Braking (FAB) has been set to the "Alert" setting. This setting disables most FAB functions.        |