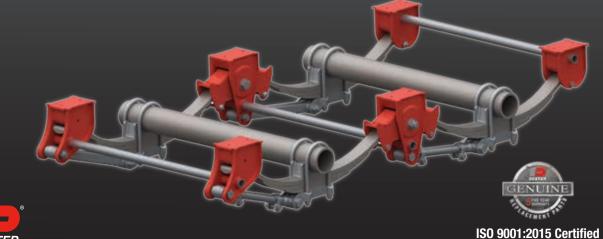

## HDSS SPECIFICATIONS

- Provides the ability for axle alignment through the adjustable trailing rods reducing dog tracking and increasing tire life
- Heavy duty mechanical suspension designed for axles from 10,000 to 25,000 lbs. in tandem sets
- Industry standard 49.00" axle spacing provides better load balance and trailer stability
- Double slipper springs for better tracking and less maintenance
- Heavy duty hangers and equalizers are made from high yield fabricated light weight steel resulting in a lighter more durable trailer suspension
- Extended life equalizer bushing leads to lower maintenance time and cost
- 5-year limited warranty on suspension system combined with original Dexter axles