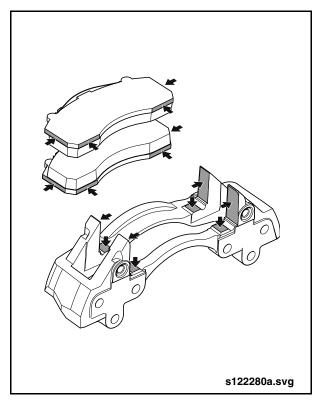

## ™NOTE:

It may be necessary for the abutments of the carrier and guiding surfaces of the brake pad to be coated with a suitable permanent lubricant. See "Fig. 1: Areas to Apply Lubricant" on page 2. The following products are approved for this application: Textar CERA TEC®, ATE Plastilube®, Dow Corning P-40® Paste.

DO NOT use copper based lubricant. DO NOT get any lubricant on the pad and/or disc face or guide sleeve parts.

Fig. 1: Areas to Apply Lubricant