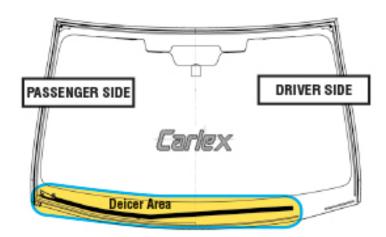

IMPORTANT: The information in this bulletin is only applicable to certain windshield glass manufactured by CARLEX and equipped with the windshield wiper deicer feature (part of the All-Weather Package) on vehicles within the specified VIN ranges. The affected windshields can develop cracks when impacted in the printed black area of the highlighted wiper deicer area shown in the illustration below.

**IMPORTANT NOTE:** The illustration to the right shows the windshield as viewed from **OUTSIDE** the vehicle.

Continued...