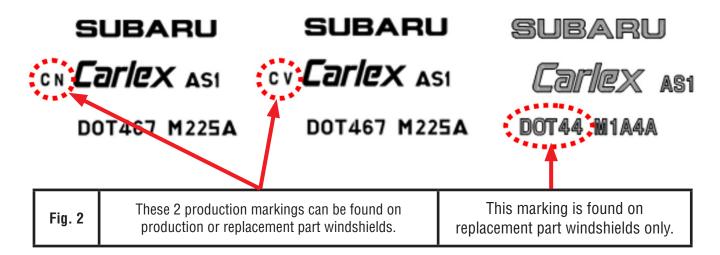

The original windshields (before production change) can be easily identified by the identification markings found in the lower left, driver's side corner shown in Figure 1 below.

Fig. 1

### DOT467 M225A

DOT467 M225A

The enhanced production parts and replacement part windshields are identified by the additional identification markings (CN, CV, DOT44) as shown in Figure 2 below. Windshields with these markings are NOT eligible for replacement under the warranty extension.

#### WINDSHIELD INSPECTION

**STOP:** After confirming the presence of a crack, inspect the manufacturer identification marking in the lower left driver's side corner of the windshield. If the marking is the same as shown in the enhanced production part and replacement part illustrations in **Figure 2**, this warranty extension **DOES NOT** apply. These indentification markings indicate an enhanced replacement windshield has already been installed.

**STOP:** If the identification markings do not include the words **SUBARU** and *Carlex*, the glass is an aftermarket windshield and the warranty extension **DOES NOT** apply. Aftermarket windshields are not eligible for any Subaru warranty coverage.