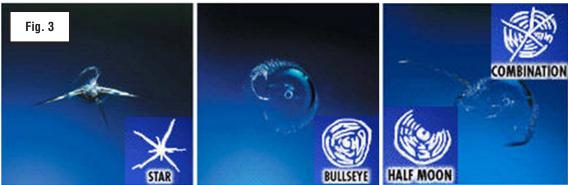

#### **COVERAGE GUIDELINES**

Confirm the windshield is actually cracked and the crack does not originate from a bulls eye, star, or combination impact (refer to the images in Figure 3 below). These types of damage would only be covered by this warranty extension if the windshield is identified as having the above outlined condition and the damage originates in the affected wiper deicer area. **DO NOT submit an Authorization Request for a windshield replacement which will be covered by the warranty extension outlined in this Service Bulletin.** 