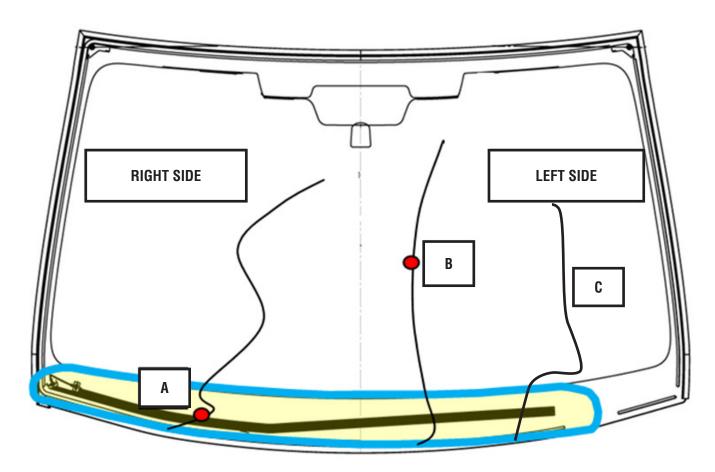

If the marking contains SUBARU and Carlex and matches the illustrations shown in Figure 1 above, proceed with the inspection as the windshield was manufactured prior to the production change. Visually inspect the crack to determine if it passes through the affected deicer area. Examine the entire length of the crack for evidence of impact. If there are no obvious signs of impact, a ballpoint pen or fingernail may be used to help locate the impact point. Move the ball of the pen (or fingernail edge) along the crack starting at one end and tracing to the other. Take note when the ball or nail catches along the crack as these are impact points.

- If an impact point is found within the affected deicer area (as shown by "A" in the illustration below), proceed with windshield replacement under the terms of this warranty extension.
- If the impact point is found outside of the affected area (as shown by "B" in the illustration below), this bulletin and warranty coverage do not apply.
- If an impact point cannot be identified and the crack passes through the affected area (as shown by "C" in the illustration at the top of the next page), proceed with windshield replacement under the terms of this warranty extension.