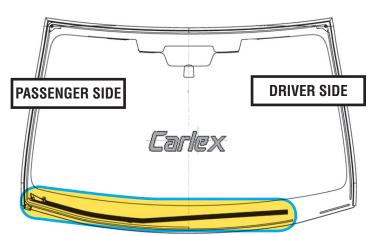

IMPORTANT: The information in this bulletin is only applicable to certain windshield glass manufactured by CARLEX and equipped with the windshield wiper deicer feature (part of the All-Weather Package) on vehicles within the specified VIN ranges. The affected windshields can develop cracks when impacted in the printed black area of the highlighted wiper deicer area shown in the illustration below.

**IMPORTANT NOTE:** The illustration to the right shows the windshield as viewed from **OUTSIDE** the vehicle.

Continued...

- If an impact point is found within the affected deicer area (as shown by "A" in the illustration below), proceed with windshield replacement under the terms of this warranty extension.
- If the impact point is found outside of the affected area (as shown by "B" in the illustration below), this bulletin and warranty coverage do not apply.
- If an impact point cannot be identified and the crack passes through the affected area (as shown by "C" in the illustration at the top of the next page), proceed with windshield replacement under the terms of this warranty extension.