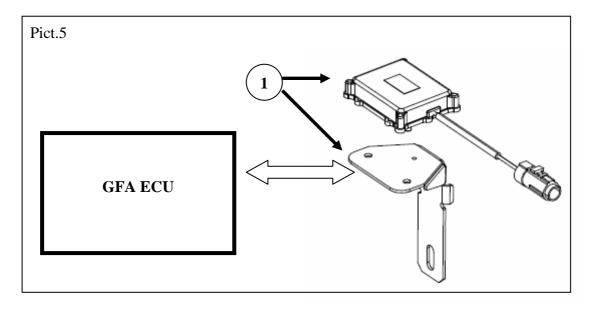

**1.6** The plate of the bracket with the SDARS antenna must to be positioned in front of the GFA ECU (see also the Pict. 3 and 4).

- **1.7** Re connect the air condition hose (1-Pict.1) in the central zone of the passenger compartment.
- **1.8** Reassemble the instrument panel, the left side and the left central air intake (see also workshop manual instructions 08 68 05).