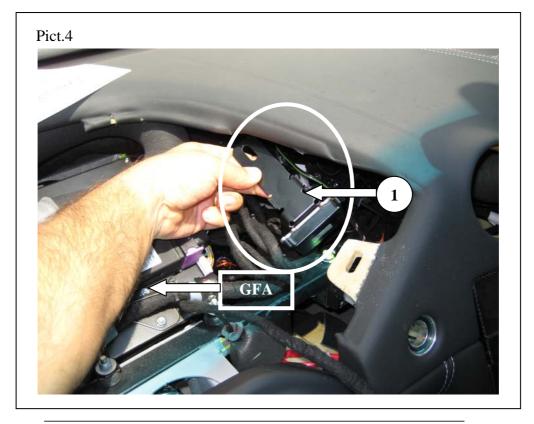

**1.4** Check the position of the SDARS antenna: incorrect (Pict.2) or correct (Pict.3).

**1.5** If the SDARS antenna is in the wrong position (Pict.2), unscrew the bolt (1-Pict.3) and remove the bracket with SDARS antenna (1-Pict.4).

**1.6** The plate of the bracket with the SDARS antenna must to be positioned in front of the GFA ECU (see also the Pict. 3 and 4).

- **1.7** Re connect the air condition hose (1-Pict.1) in the central zone of the passenger compartment.
- **1.8** Reassemble the instrument panel, the left side and the left central air intake (see also workshop manual instructions 08 68 05).