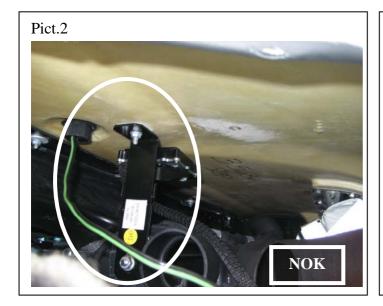

**1.4** Check the position of the SDARS antenna: incorrect (Pict.2) or correct (Pict.3).

**1.5** If the SDARS antenna is in the wrong position (Pict.2), unscrew the bolt (1-Pict.3) and remove the bracket with SDARS antenna (1-Pict.4).