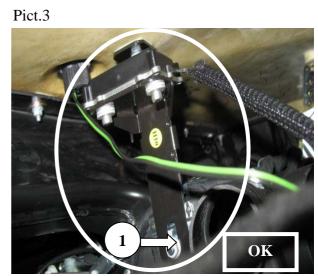

**1.4** Check the position of the SDARS antenna: incorrect (Pict.2) or correct (Pict.3).

**1.5** If the SDARS antenna is in the wrong position (Pict.2), unscrew the bolt (1-Pict.3) and remove the bracket with SDARS antenna (1-Pict.4).

**1.6** The plate of the bracket with the SDARS antenna must to be positioned in front of the GFA ECU (see also the Pict. 3 and 4).

- **1.7** Re connect the air condition hose (1-Pict.1) in the central zone of the passenger compartment.
- **1.8** Reassemble the instrument panel, the left side and the left central air intake (see also workshop manual instructions 08 68 05).