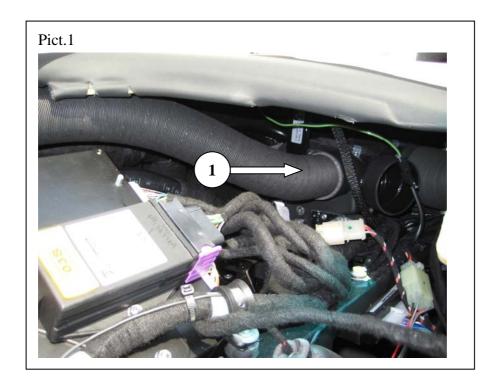

# **Workshop instructions**

- **1.1** Please observe all safety precautions in order to prevent personal injury or damage to the vehicle.
- **1.2** Remove the instrument panel, the left side and the left central air intake (see also workshop manual instructions 08 68 03).
- **1.3** Disconnect the air condition hose (1-Pict.1) in the central zone of the passenger compartment.