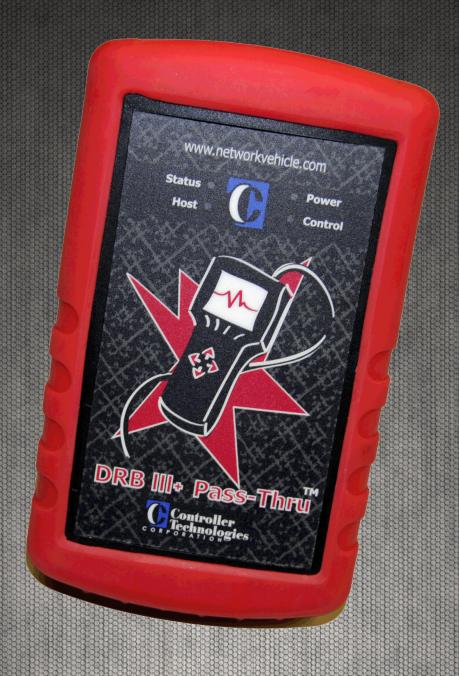

#### DRB III Emulator

The DRB III Emulator, developed by the original creators of the DRB III, allows the software to run on a Windows PC using the DRB III+ Pass-Thru hardware.