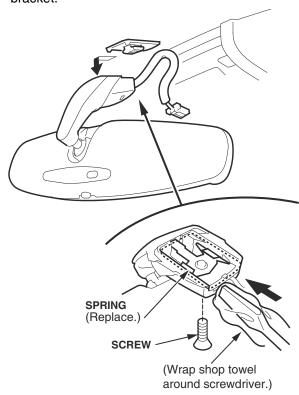

## **REPAIR PROCEDURE**

- 1. Remove the rearview mirror from the windshield.
  - Refer to the Body section of the appropriate service manual, or
  - Online, enter keyword MIRROR, and select Automatic Dimming Rearview Mirror Replacement or Rearview Mirror Replacement from the list.

2. Remove the screw and the spring from the mirror bracket.

- 3. Install the new spring to the mirror bracket. The spring must be seated all the way down when you tighten the screw. Make sure the wiring harness is not pinched.
- 4. Reinstall the rearview mirror to the windshield.
  - Refer to the Body section of the appropriate service manual, or
  - Online, enter keyword MIRROR, and select Automatic Dimming Rearview Mirror Replacement or Rearview Mirror Replacement from the list.