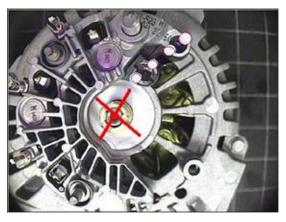

Illustration 4

DO NOT apply grease to commutater, see illustration 4.

• Position new voltage regulator and reposition bolts and pin.