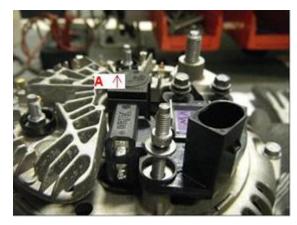

#### Illustration 1

 Carefully remove cap (A) for the voltage regulator, see illustration 2.

Illustration 2

- Remove voltage regulator retaining bolts (2) and pin (3).
- · Remove voltage regulator.

Illustration 3

#### Tin

The Carbon brushes must not protrude from the opening of the protective cap. DO NOT depress regulator protective cap before tightening the regulator bolts.

Illustration 5

- Tighten voltage regulator bolts and pin to 2.6-4.8Nm (23-42 in. lbs.).
- To release the carbon brushes, press down cap (A), until it is flush with the voltage regulator housing.
- Install regulator cover previously removed in illustration 1.
- Install the generator, see Repair Manual group 27 in ElsaWeb.