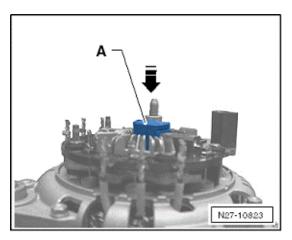

#### Illustration 1

 Carefully remove cap (A) for the voltage regulator, see illustration 2.

Illustration 2

- Remove voltage regulator retaining bolts (2) and pin (3).
- · Remove voltage regulator.

Illustration 3