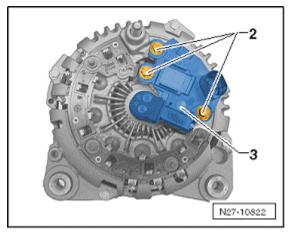

#### Illustration 1

 Carefully remove cap (A) for the voltage regulator, see illustration 2.

Illustration 2

- Remove voltage regulator retaining bolts (2) and pin (3).
- · Remove voltage regulator.

Illustration 3