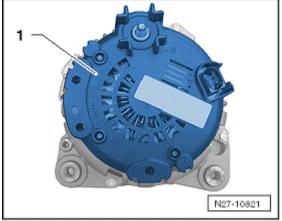

#### **Procedure**

- Remove generator from vehicle, see Repair Manual group 27 in ElsaWeb.
- Gently pry off the voltage regulator cover, see illustration 1.

#### Illustration 1

 Carefully remove cap (A) for the voltage regulator, see illustration 2.

Illustration 2

- Remove voltage regulator retaining bolts (2) and pin (3).
- · Remove voltage regulator.

Illustration 3