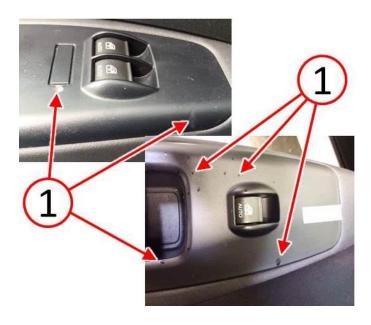

### REPAIR PROCEDURE:

1. Inspect the front door window switch bezels for clear and/or white spots (Fig. 1).

Fig. 1 Inspect For Spots

1 - Clear And/Or White Spots

- 2. Are clear and/or white spots visible on one or both of the front window switch bezels?
  - a. YES>>> Replace the affected power window switch(es). Continue with the Repair Procedure Step #3.
  - b. NO>>> This bulletin has been completed. Use LOP (08-80-54-91) to close the active RRT.
- 3. Replace the affected power window switch(es) (Fig. 2). Refer to the detailed service procedures available in DealerCONNECT> TechCONNECT under: Service Info> 08 Electrical> 8N Power Systems> Power Windows> Switch, Power Window> Removal and Installation.