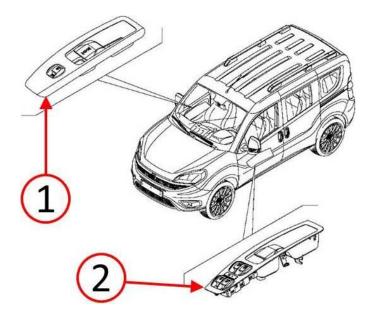

-3- 23-041-15

Fig. 2 Front Door Power Window Switches

- 1 Switch, Power Window, Right Front
- 2 Switch, Power Window, Left Front