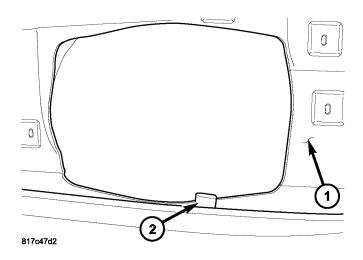

### REPAIR PROCEDURE:

- Remove the left quarter trim bolster over the speaker. Refer to the detailed service information available in TechCONNECT, under: Service Info, 23 -Body/Interior/Quarter Trim Bolster - Removal.
- 2. Locate the tab on the quarter trim panel. Cut the tab off of the trim panel so that it cannot contact the speaker grille (Fig. 1).

23-006-07 -2-

Fig. 1 TAB ON QUARTER TRIM PANEL

- 1 REAR QUARTER TRIM PANEL
- 2 TAB TO BE CUT OFF
- Install the rear quarter trim bolster over the speaker.
  Repeat Step #1 through Step #3 on the right side of the vehicle.