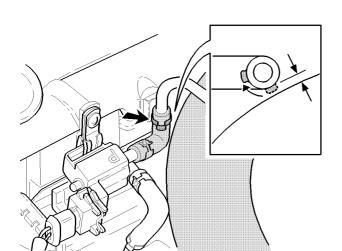

#### Check

Check that the clamp is not in contact with the charge air hose. Turn the clamp if necessary.

Install the inner and outer covers

**WARRANTY STATEMENT:** Claims may be submitted under the New Car Warranty when there is a documented customer complaint, using claim type 01.