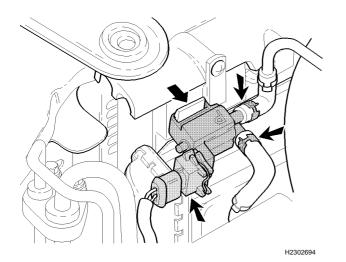

# Installing the clamp on the canister purge (CP) valve (turbocharged engines)

1

Remove the outer covers.

Remove the inner cover (4 screws).

H2101977

2

Remove the canister purge (CP) valve from the mounting on the fan shroud.

Cut off the mounting for the canister purge (CP) valve to avoid contact with the new mounting.

H2302696

Install the clamp on the canister purge (CP) valve.

Remove the existing screw on the charge air cooler (CAC).