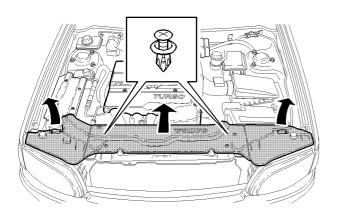

# Installing the clamp on the canister purge (CP) valve (turbocharged engines)

1

Remove the outer covers.

Remove the inner cover (4 screws).

H2101977

2

Remove the canister purge (CP) valve from the mounting on the fan shroud.