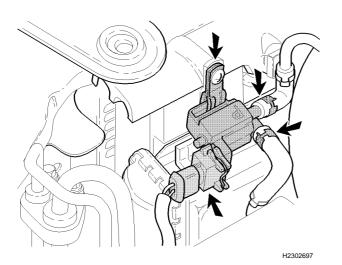

# Installing the clamp on the canister purge (CP) valve (turbocharged engines)

1

Remove the outer covers.

Remove the inner cover (4 screws).

H2101977

2

Remove the canister purge (CP) valve from the mounting on the fan shroud.

Cut off the mounting for the canister purge (CP) valve to avoid contact with the new mounting.

H2302696

Install the clamp on the canister purge (CP) valve.

Remove the existing screw on the charge air cooler (CAC).

Install the canister purge (CP) valve. Tighten the screw.

5

3