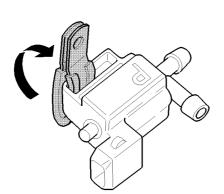

Cut off the mounting for the canister purge (CP) valve to avoid contact with the new mounting.

H2302696

Install the clamp on the canister purge (CP) valve.

Remove the existing screw on the charge air cooler (CAC).

#### Check

Check that the clamp is not in contact with the charge air hose. Turn the clamp if necessary.

Install the inner and outer covers

**WARRANTY STATEMENT:** Claims may be submitted under the New Car Warranty when there is a documented customer complaint, using claim type 01.