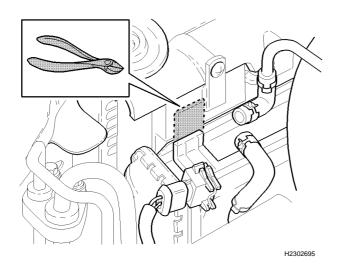

Cut off the mounting for the canister purge (CP) valve to avoid contact with the new mounting.

H2302696

Install the clamp on the canister purge (CP) valve.

Remove the existing screw on the charge air cooler (CAC).

Install the canister purge (CP) valve. Tighten the screw.

5

3