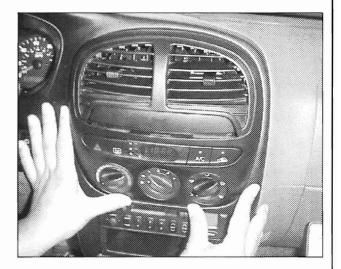

# **REPAIR PROCEDURE:**

1. Open cup holder, grasp center panel assembly as illustrated in photo, and pull to release panel assembly from retaining clips.

2. Disconnect four (4) HVAC control electrical connectors and remove center panel.