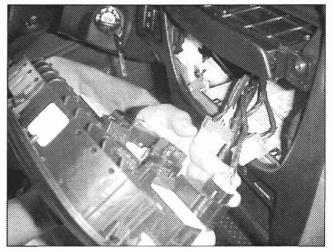

# **REPAIR PROCEDURE:**

1. Open cup holder, grasp center panel assembly as illustrated in photo, and pull to release panel assembly from retaining clips.

2. Disconnect four (4) HVAC control electrical connectors and remove center panel.