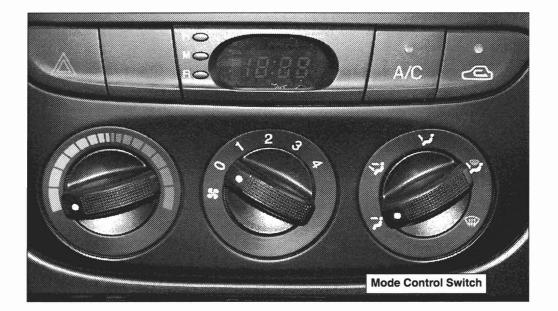

# **Technical Service Bulletin**

SUBJECT:

**HVAC Mode Control Switch** 

This bulletin provides information related to 2001 MY Sportage HVAC Mode Control Switch. On 2001 MY vehicles produced before 6/29/00, an internal switch contact may break off. When this occurs, air flow selections cannot be made.

# **HVAC Mode Control Switch**

# **REPAIR PROCEDURE:**

1. Open cup holder, grasp center panel assembly as illustrated in photo, and pull to release panel assembly from retaining clips.

2. Disconnect four (4) HVAC control electrical connectors and remove center panel.