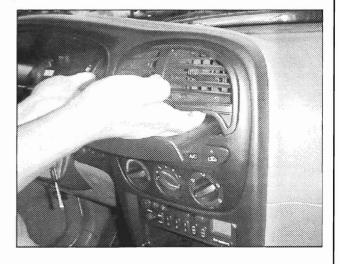

# **REPAIR PROCEDURE:**

1. Open cup holder, grasp center panel assembly as illustrated in photo, and pull to release panel assembly from retaining clips.

2. Disconnect four (4) HVAC control electrical connectors and remove center panel.