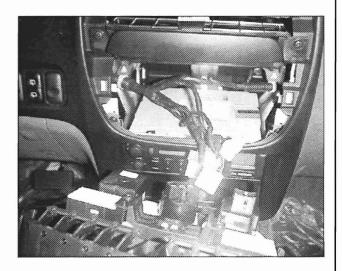

# **REPAIR PROCEDURE:**

1. Open cup holder, grasp center panel assembly as illustrated in photo, and pull to release panel assembly from retaining clips.

2. Disconnect four (4) HVAC control electrical connectors and remove center panel.