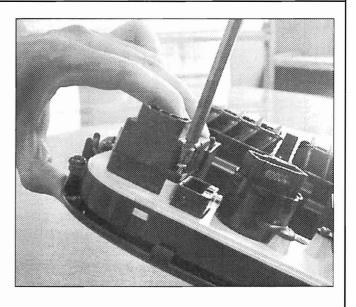

3. Remove mode control switch from center panel by removing two (2) screws, and knob. Discard old switch and knob.

#### **HVAC Mode Control Switch**

4. Install new mode control switch with the two (2) screws, then install the new knob.

5. Reconnect the four (4) HVAC electrical connectors.

- 6. Reinstall center panel to dash.
- 7. Check and confirm proper HVAC mode control operation.