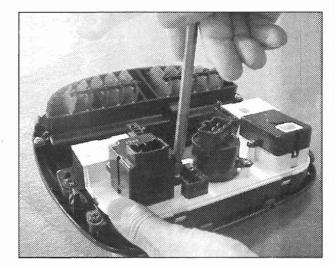

3. Remove mode control switch from center panel by removing two (2) screws, and knob. Discard old switch and knob.

#### **HVAC Mode Control Switch**

4. Install new mode control switch with the two (2) screws, then install the new knob.

5. Reconnect the four (4) HVAC electrical connectors.

- 6. Reinstall center panel to dash.
- 7. Check and confirm proper HVAC mode control operation.