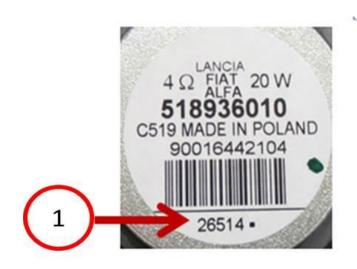

#### REPAIR PROCEDURE:

- 1. Remove the lower door speakers, following procedure in TechConnect > 08 Electrical/8A Audio/Video/Entertainment/Connectivity/SPEAKER/Removal.
- 2. Check the Julian date on the speakers.

Fig. 1 Speaker Julian Date

1 - Example: 26514, 265th Day Of The Year / 14 = 2014, September 23, 2014

- 3. Is the Julian date on or before 19614 (July 18, 2014)?
  - a. Yes >>> Proceed to Step #4
  - b. No >>> This bulletin does not pertain. Perform normal diagnostics and reinstall the original speakers. Follow procedure in TechConnect > 08 - Electrical/8A -Audio/Video/Entertainment/Connectivity/SPEAKER/Installation.